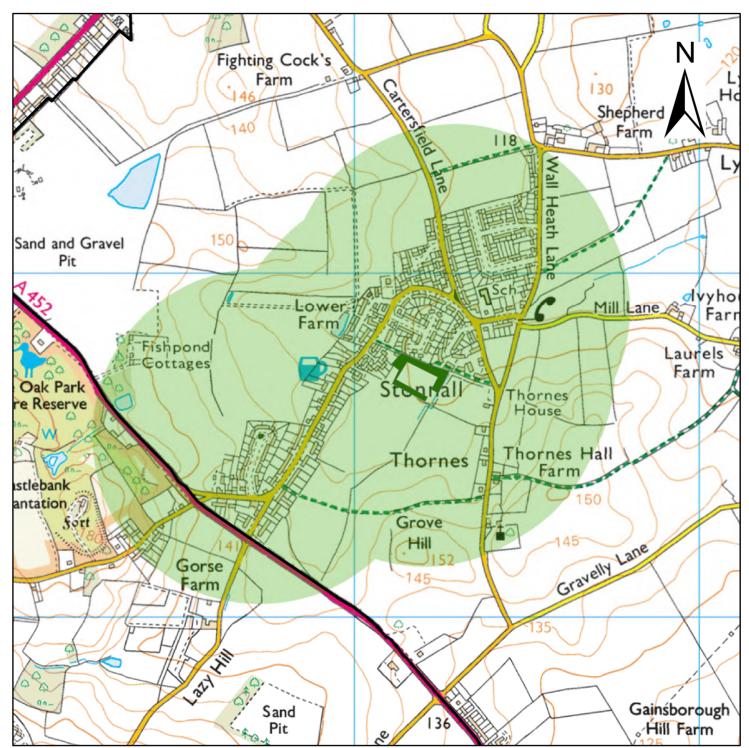

Amenity Greenspace

© Crown Copyright. Database Rights 2020 Lichfield District Council. Licence No : 100017765.

Lichfield District boundary

Amenity Greenspace scoring below 40%

Amenity Greenspace

Amenity Greenspace 480m buffer (10 min walk time)

district Scouncil
www.lichfielddc.gov.uk

Map 16 - Western Rural Settlements

© Crown Copyright. Database Rights 2020 Lichfield District Council. Licence No : 100017765.

district Council
www.lichfielddc.gov.uk