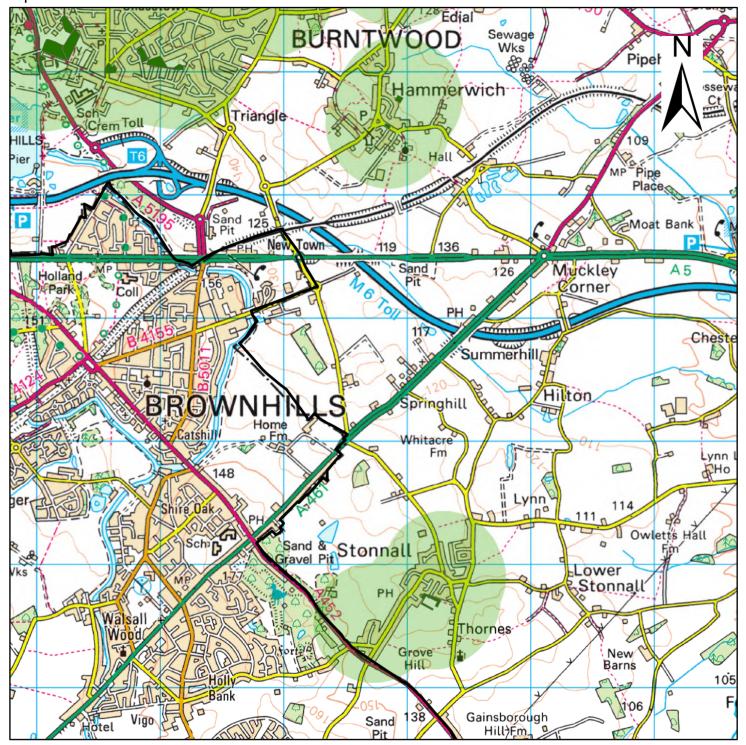

Lichfield District boundary

Amenity Greenspace scoring below 40%

Amenity Greenspace

© Crown Copyright. Database Rights 2020 Lichfield District Council. Licence No : 100017765.

Map C13 - Northern Rural Settlements