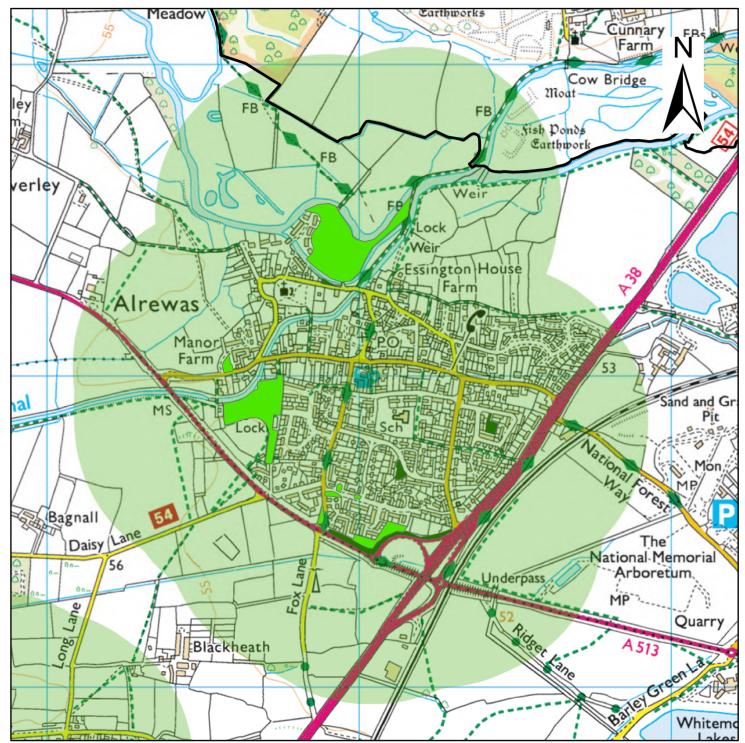

© Crown Copyright. Database Rights 2020 Lichfield District Council. Licence No : 100017765.

Lichfield District boundary

Amenity Greenspace scoring below 40%

Amenity Greenspace

Amenity Greenspace 480m buffer (10 min walk time)

district Scouncil
www.lichfielddc.gov.uk

© Crown Copyright. Database Rights 2020 Lichfield District Council. Licence No : 100017765.

Amenity Greenspace scoring below 40%

Amenity Greenspace

 $@ \ Crown \ Copyright. \ Database \ Rights \ 2020 \ Lichfield \ District \ Council. \ Licence \ No: 100017765.$ 

Lichfield District boundary

Amenity Greenspace scoring below 40%

Amenity Greenspace

Amenity Greenspace 480m buffer (10 min walk time)

© Crown Copyright. Database Rights 2020 Lichfield District Council. Licence No : 100017765.