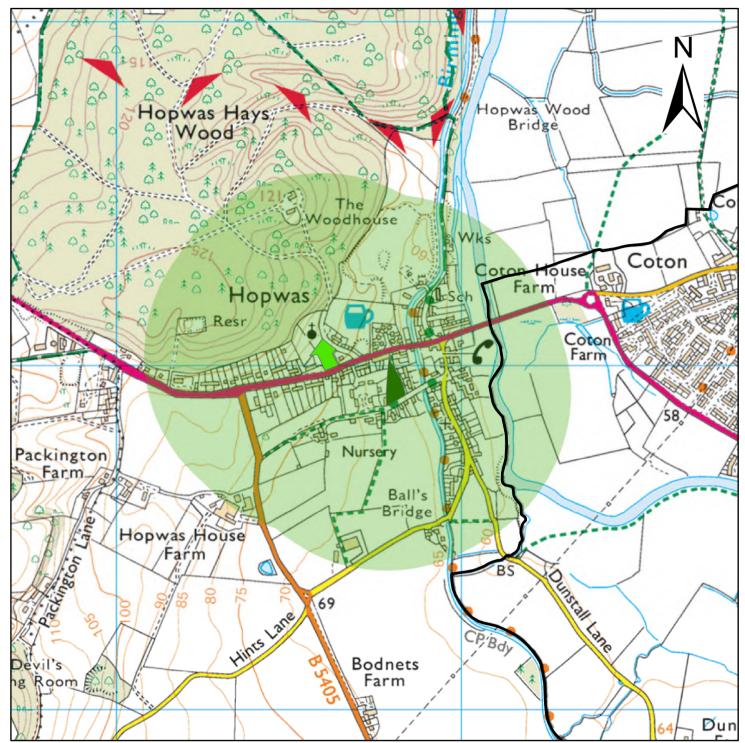

Lichfield District boundary

Amenity Greenspace scoring below 40%

Amenity Greenspace

Map C6 - Fradley

© Crown Copyright. Database Rights 2020 Lichfield District Council. Licence No : 100017765.

district scouncil
www.lichfielddc.gov.uk

© Crown Copyright. Database Rights 2020 Lichfield District Council. Licence No : 100017765.

Lichfield District boundary

Amenity Greenspace scoring below 40%

Amenity Greenspace

Amenity Greenspace 480m buffer (10 min walk time)

district Scouncil
www.lichfielddc.gov.uk

© Crown Copyright. Database Rights 2020 Lichfield District Council. Licence No : 100017765.

Amenity Greenspace scoring below 40%

Amenity Greenspace

 $@ \ Crown \ Copyright. \ Database \ Rights \ 2020 \ Lichfield \ District \ Council. \ Licence \ No: 100017765.$ 