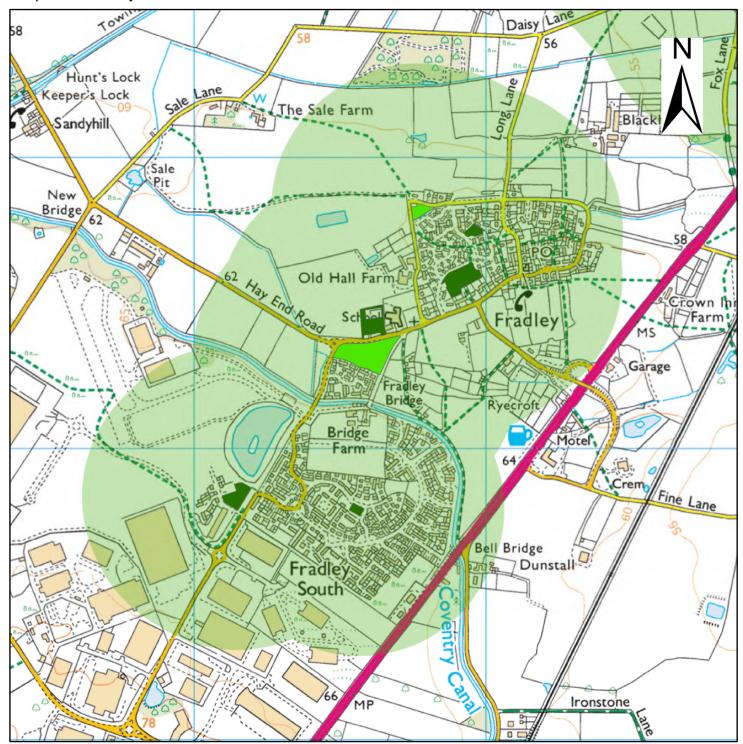

Lichfield District boundary

Amenity Greenspace scoring below 40%

Amenity Greenspace

© Crown Copyright. Database Rights 2020 Lichfield District Council. Licence No : 100017765.

Map C13 - Northern Rural Settlements

© Crown Copyright. Database Rights 2020 Lichfield District Council. Licence No : 100017765.

Lichfield District boundary

Amenity Greenspace scoring below 40%

Amenity Greenspace

Amenity Greenspace 480m buffer (10 min walk time)