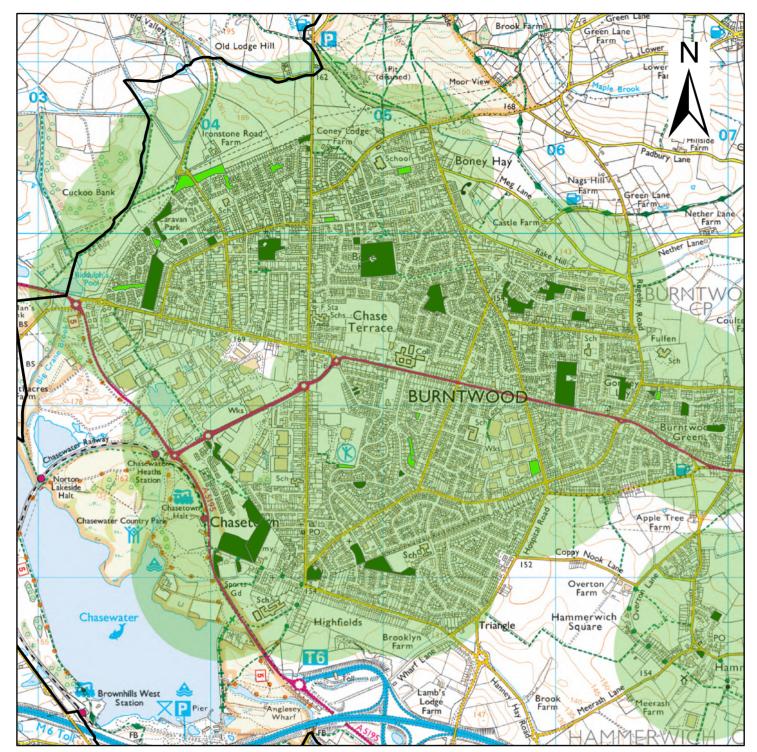

Lichfield District boundary

Amenity Greenspace scoring below 40%

Amenity Greenspace

Map C6 - Fradley

© Crown Copyright. Database Rights 2020 Lichfield District Council. Licence No : 100017765.

district scouncil
www.lichfielddc.gov.uk