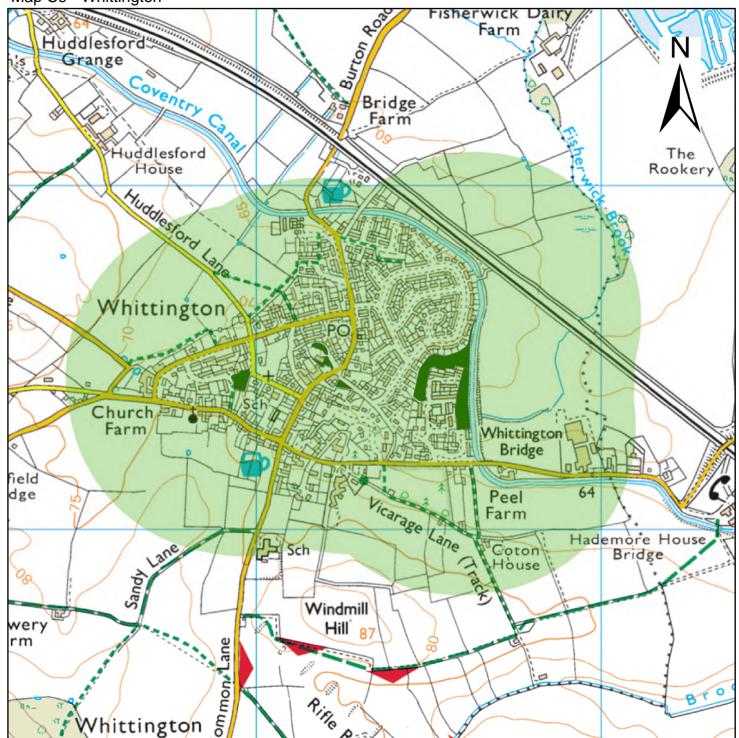

Lichfield District boundary

Amenity Greenspace scoring below 40%

Amenity Greenspace

© Crown Copyright. Database Rights 2020 Lichfield District Council. Licence No : 100017765.

Map C13 - Northern Rural Settlements

© Crown Copyright. Database Rights 2020 Lichfield District Council. Licence No : 100017765.

Lichfield District boundary

Amenity Greenspace scoring below 40%

Amenity Greenspace

Amenity Greenspace 480m buffer (10 min walk time)