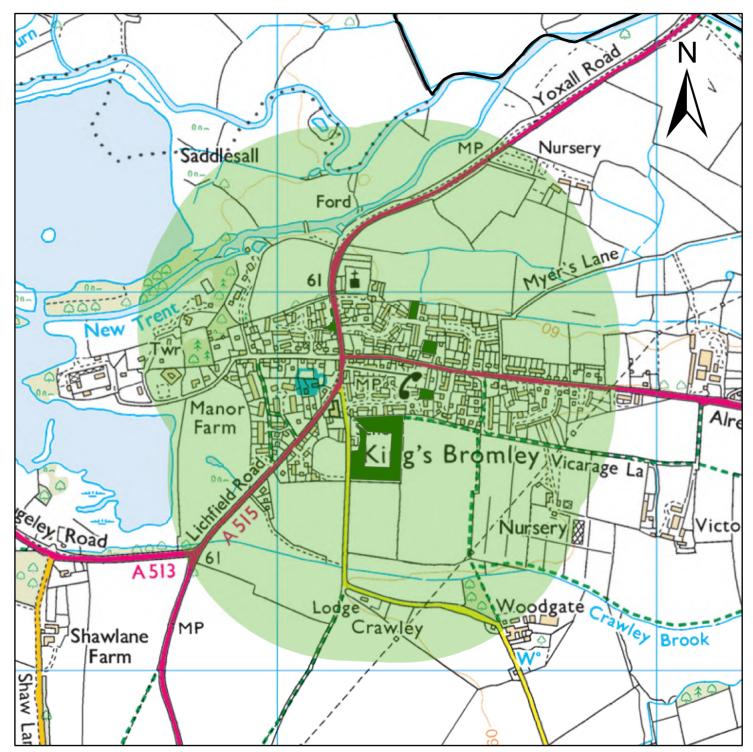

Amenity Greenspace scoring below 40%

Amenity Greenspace

© Crown Copyright. Database Rights 2020 Lichfield District Council. Licence No : 100017765.

Lichfield District boundary

Amenity Greenspace scoring below 40%

Amenity Greenspace

Amenity Greenspace 480m buffer (10 min walk time)

district Council
www.lichfielddc.gov.uk

© Crown Copyright. Database Rights 2020 Lichfield District Council. Licence No : 100017765.

Lichfield District boundary

Amenity Greenspace scoring below 40%

Amenity Greenspace

Amenity Greenspace 480m buffer (10 min walk time)

district council
www.lichfielddc.gov.uk

© Crown Copyright. Database Rights 2020 Lichfield District Council. Licence No : 100017765.