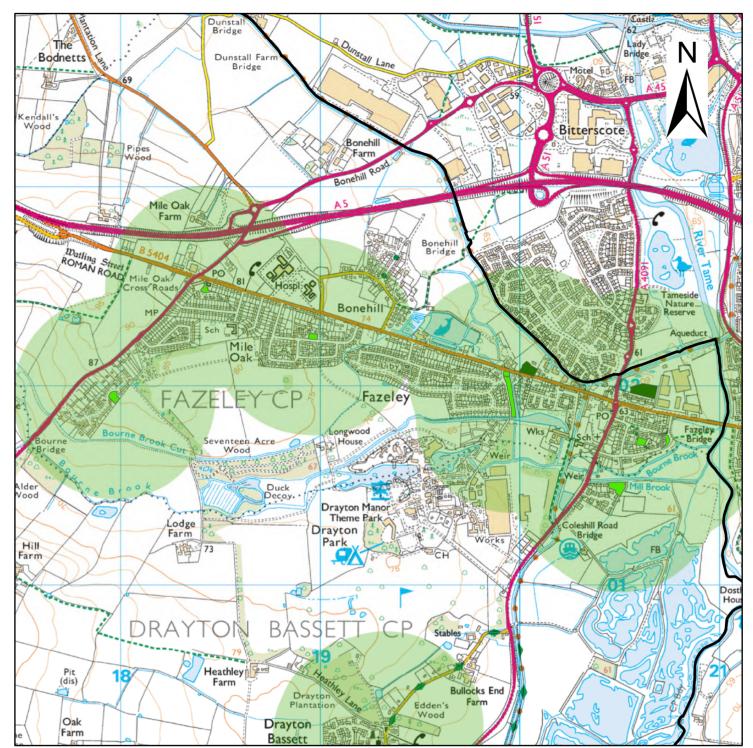

Lichfield District boundary

Amenity Greenspace scoring below 40%

Amenity Greenspace

Map C6 - Fradley

© Crown Copyright. Database Rights 2020 Lichfield District Council. Licence No : 100017765.

district scouncil
www.lichfielddc.gov.uk

© Crown Copyright. Database Rights 2020 Lichfield District Council. Licence No : 100017765.

Lichfield District boundary

Amenity Greenspace scoring below 40%

Amenity Greenspace

Amenity Greenspace 480m buffer (10 min walk time)

district Scouncil
www.lichfielddc.gov.uk

© Crown Copyright. Database Rights 2020 Lichfield District Council. Licence No : 100017765.

Amenity Greenspace scoring below 40%

Amenity Greenspace

 $@ \ Crown \ Copyright. \ Database \ Rights \ 2020 \ Lichfield \ District \ Council. \ Licence \ No: 100017765.$ 

Lichfield District boundary

Amenity Greenspace scoring below 40%

Amenity Greenspace

Amenity Greenspace 480m buffer (10 min walk time)

© Crown Copyright. Database Rights 2020 Lichfield District Council. Licence No : 100017765.