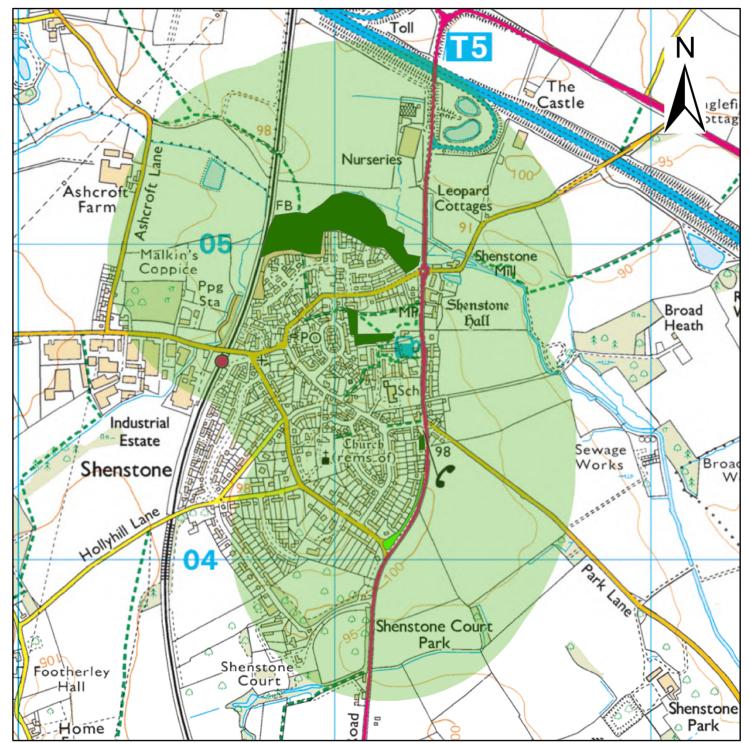

Amenity Greenspace scoring below 40%

Amenity Greenspace

© Crown Copyright. Database Rights 2020 Lichfield District Council. Licence No : 100017765.

Lichfield District boundary

Amenity Greenspace scoring below 40%

Amenity Greenspace

Amenity Greenspace 480m buffer (10 min walk time)

district Council
www.lichfielddc.gov.uk

© Crown Copyright. Database Rights 2020 Lichfield District Council. Licence No : 100017765.

Lichfield District boundary

Amenity Greenspace scoring below 40%

Amenity Greenspace

Amenity Greenspace 480m buffer (10 min walk time)

district council
www.lichfielddc.gov.uk

© Crown Copyright. Database Rights 2020 Lichfield District Council. Licence No : 100017765.