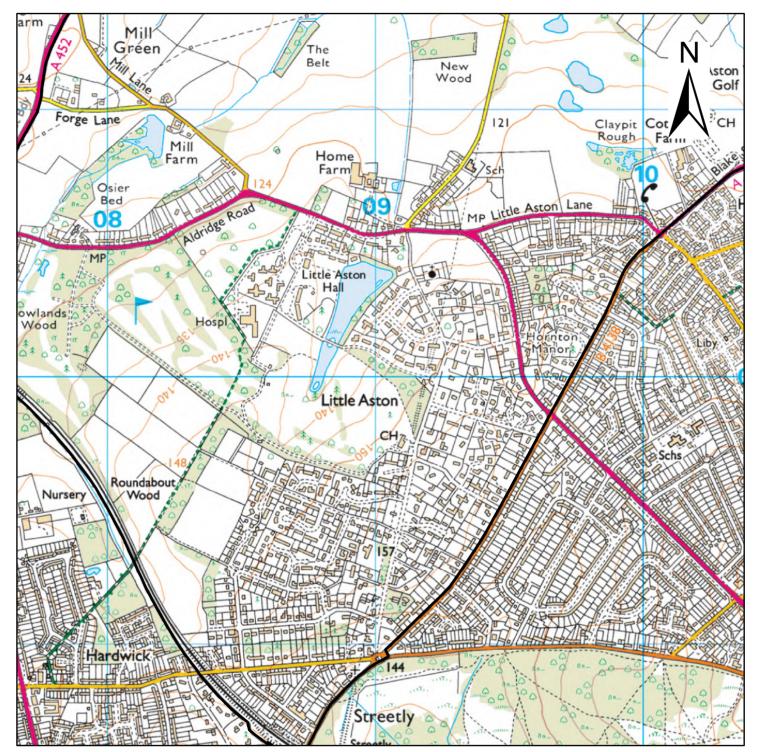

© Crown Copyright. Database Rights 2020 Lichfield District Council. Licence No : 100017765.

Lichfield District boundary

Amenity Greenspace scoring below 40%

Amenity Greenspace

Amenity Greenspace 480m buffer (10 min walk time)

district Scouncil
www.lichfielddc.gov.uk

© Crown Copyright. Database Rights 2020 Lichfield District Council. Licence No : 100017765.

Amenity Greenspace scoring below 40%

Amenity Greenspace

 $@ \ Crown \ Copyright. \ Database \ Rights \ 2020 \ Lichfield \ District \ Council. \ Licence \ No: 100017765.$ 

Lichfield District boundary

Amenity Greenspace scoring below 40%

Amenity Greenspace

Amenity Greenspace 480m buffer (10 min walk time)

© Crown Copyright. Database Rights 2020 Lichfield District Council. Licence No : 100017765.

Lichfield District boundary

Amenity Greenspace scoring below 40%

Amenity Greenspace

Amenity Greenspace 480m buffer (10 min walk time)

district council
www.lichfielddc.gov.uk

© Crown Copyright. Database Rights 2020 Lichfield District Council. Licence No : 100017765.