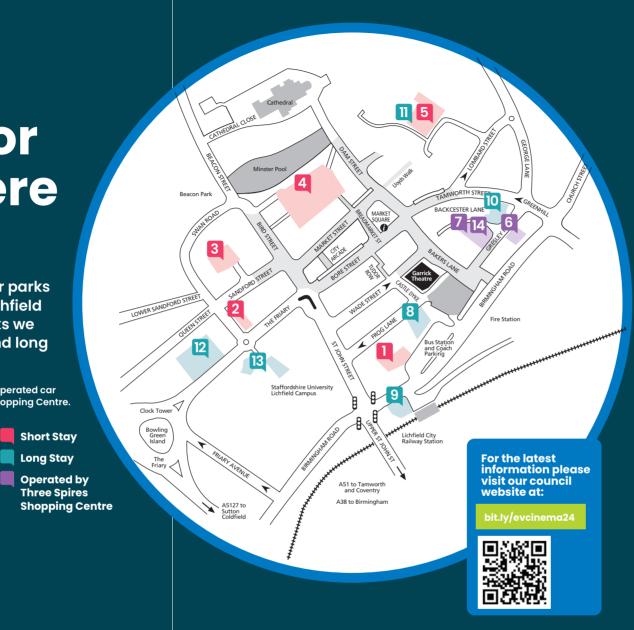

## Looking for somewhere to park?

This map details alternative car parks all within a short distance of Lichfield City centre. Across our car parks we have around 1400 short stay and long stay spaces available.

Please note these facilities include both council operated car parks and those managed by the Three Spires Shopping Centre.

Blue Badge holders can park in any bay in council-operated car parks for free at all times.

Car parks operated by the Three Spires Shopping Centre require payment for ALL cars and bays as they use automatic number plate recognition (ANPR) software.

## Short Stay Long Stay car parks car parks District Council House Lichfield Bus Station 8 Car Park Car Park P Short Stay Sat Nav P Long Stay Sat Nav 58 & 3 WS13 6HP 53 6.4 WS13 6HP Birmingham Road Car Park 9 2 Friary Innei Car Park P short Stay 45 & 1 WS13 6QH P Long Stay 34 & 1 WS13 6HX 10 3 Sandford Street Redcourt Car Park Car Park P Long Stay 79 b. 4 WS13 6GF P Short Stay Sat Na 54 b.2 WS13 6OA Lombard Street (Lower) Car Park 11 Bird Street Car Park 4 P Short Stay 139 & 26 WS13 6PR P Long Stay 134 & 0 WS13 6DW 12 5 Friary Multi Storey Car Park Lombard Street (Upper) Car Park P Long Stay 367 & 21 WS13 6QE P Short Stay Sat Na 100 &18 WS13 6DW University East/West Car Park 13 6 Gresley Row Car Park P short Stay 28 & 2 WS13 6JE P Long Stay 164 & 0 WS13 6NT Backcester Lane (Lower) Car Park Backcester Lane (Upper) Car Park 14 P Long Stay 41 & 0 WS13 6JF P Short Stay Sat Nav 67 & 6 WS13 6JF