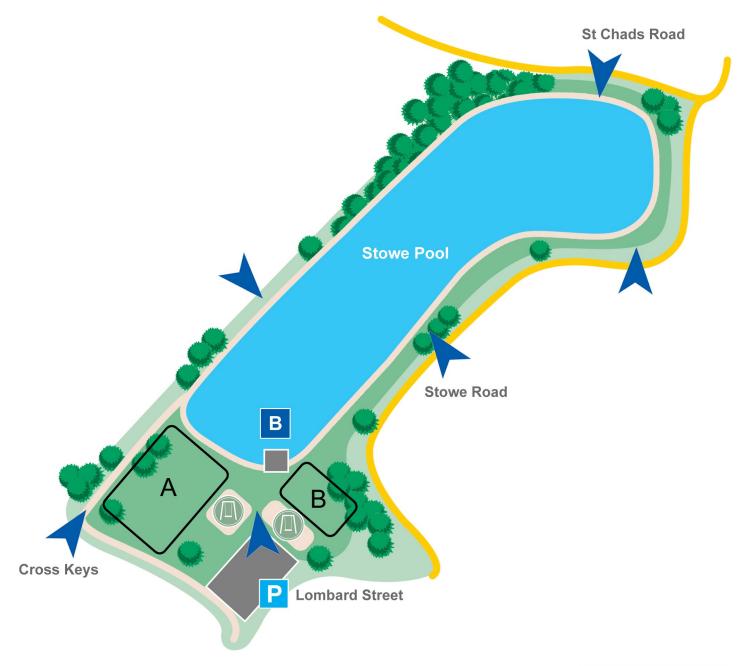

| Area         | Commercial Fee | Community Fee | Size (sqm) | Size (m) |
|--------------|----------------|---------------|------------|----------|
| A            | £1,120         | £360          | 6,700      | 96 x 70  |
| В            | £1,120         | £235          | 3,000      | 67 x 45  |
| Site circuit | £450           | £215          | N/A        | N/A      |

| Stowe Pool Key |                  |  |
|----------------|------------------|--|
| 1              | Entrance to park |  |
| В              | Boat shed        |  |
|                | Play area        |  |
| P              | Parking          |  |
|                |                  |  |