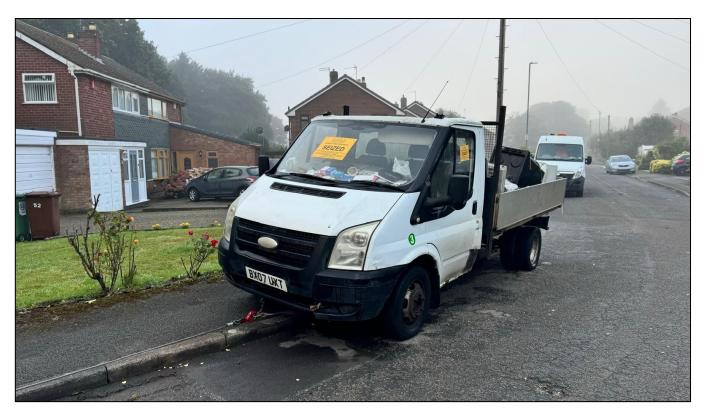

| <b>Lichfield</b><br>District Council | Finance, Regulation & Enforcement<br>Environmental Health<br>Lichfield District Council<br>District Council House, Frog Lane<br>Lichfield, WS13 6YY<br>Section 34B Environmental Protection Act 1<br><b>NOTICE OF SEIZURE</b>                                                                                                                                                                                                                                                                                                                                                                                                                                                                                                                                                                                                                                                                                                                                                                                                                                                                                                                                                                                                                                                                                                                                                                                                                                                                                                                                                                                                                                                                                                                                                                                                                                                                                                                                                                                                                                                                                                                                                                             | Reference Number:<br><b>24/11281/FLYTIP</b><br>Page One of Two<br>990                                                        |
|--------------------------------------|-----------------------------------------------------------------------------------------------------------------------------------------------------------------------------------------------------------------------------------------------------------------------------------------------------------------------------------------------------------------------------------------------------------------------------------------------------------------------------------------------------------------------------------------------------------------------------------------------------------------------------------------------------------------------------------------------------------------------------------------------------------------------------------------------------------------------------------------------------------------------------------------------------------------------------------------------------------------------------------------------------------------------------------------------------------------------------------------------------------------------------------------------------------------------------------------------------------------------------------------------------------------------------------------------------------------------------------------------------------------------------------------------------------------------------------------------------------------------------------------------------------------------------------------------------------------------------------------------------------------------------------------------------------------------------------------------------------------------------------------------------------------------------------------------------------------------------------------------------------------------------------------------------------------------------------------------------------------------------------------------------------------------------------------------------------------------------------------------------------------------------------------------------------------------------------------------------------|------------------------------------------------------------------------------------------------------------------------------|
| Schedule of Notice                   | <ol> <li>The vehicle and contents described below have been seized under the above<br/>Act by Lichfield District Council (the 'Authority').</li> <li>The vehicle is a white Ford Transit (flat bed) registration number, BX07 UXT<br/>of which photographs can be found at Annex A. The contents include various<br/>scrap metal and waste items, hand tools &amp; general litter.</li> <li>The vehicle and contents were seized on Monday 16<sup>th</sup> September 2024 at<br/>approximately 08:00 hrs from Railswood Drive, Walsall, WS3 4BD.</li> <li>Stephen Pearce, an authorised officer of the Authority, reasonably believes that<br/>offences have been committed under S.33 and S.34 Environmental Protection<br/>Act 1990, that this vehicle was used in the commission of those offences, and<br/>that proceedings for the offences have not yet been brought against any person.</li> <li>In accordance with Regulation 7(1) of The Control of Waste (Dealing with<br/>Seized Property) (England and Wales) Regulations 2015 this Notice of Seizure<br/>will be displayed at the Authority's offices and published on the Authority's<br/>website for fifteen working days beginning with the first working day after the<br/>date of seizure. A copy of this notice has been served on any registered keeper,<br/>any person entitled to take possession of the vehicle should it be subject to a<br/>hire purchase agreement, and the chief officer of police for the police area in<br/>which the vehicle and contents were seized.</li> <li>Any person may claim entitlement to the vehicle and contents by writing to the<br/>address below within fifteen working days after the date of this Notice of<br/>Seizure. A claimant will need to provide to the Authority evidence to establish<br/>their entitlement to the vehicle and contents. As a minimum this must include<br/>the claimants name, address and proof of identity and if purporting to be the<br/>registered keeper of the vehicle, the registration document.</li> <li>The vehicle and contents may be sold, destroyed or otherwise disposed of in<br/>accordance with Regulation 21 if it is not claime</li></ol> |                                                                                                                              |
| Additional information               | See Page Two of this Notice for Annex A                                                                                                                                                                                                                                                                                                                                                                                                                                                                                                                                                                                                                                                                                                                                                                                                                                                                                                                                                                                                                                                                                                                                                                                                                                                                                                                                                                                                                                                                                                                                                                                                                                                                                                                                                                                                                                                                                                                                                                                                                                                                                                                                                                   |                                                                                                                              |
| Officer                              | Signature:<br>Signature of Authorised Officer<br>Name:<br>Stephen Pearce<br>Title:<br>Environmental Protection Officer                                                                                                                                                                                                                                                                                                                                                                                                                                                                                                                                                                                                                                                                                                                                                                                                                                                                                                                                                                                                                                                                                                                                                                                                                                                                                                                                                                                                                                                                                                                                                                                                                                                                                                                                                                                                                                                                                                                                                                                                                                                                                    | Date:<br>17 <sup>th</sup> September 2024<br>Email:<br><u>stephen.pearce@lichfielddc.gov.uk</u><br>Telephone:<br>01543 308999 |
| Advice                               | You may wish to seek independent legal advice regarding the contents and implications of the Notice.                                                                                                                                                                                                                                                                                                                                                                                                                                                                                                                                                                                                                                                                                                                                                                                                                                                                                                                                                                                                                                                                                                                                                                                                                                                                                                                                                                                                                                                                                                                                                                                                                                                                                                                                                                                                                                                                                                                                                                                                                                                                                                      |                                                                                                                              |

Finance, Regulation & Enforcement Environmental Health Lichfield District Council District Council House, Frog Lane Lichfield, WS13 6YY Reference Number: 24/11281/FLYTIP

Page Two of Two

Annex A