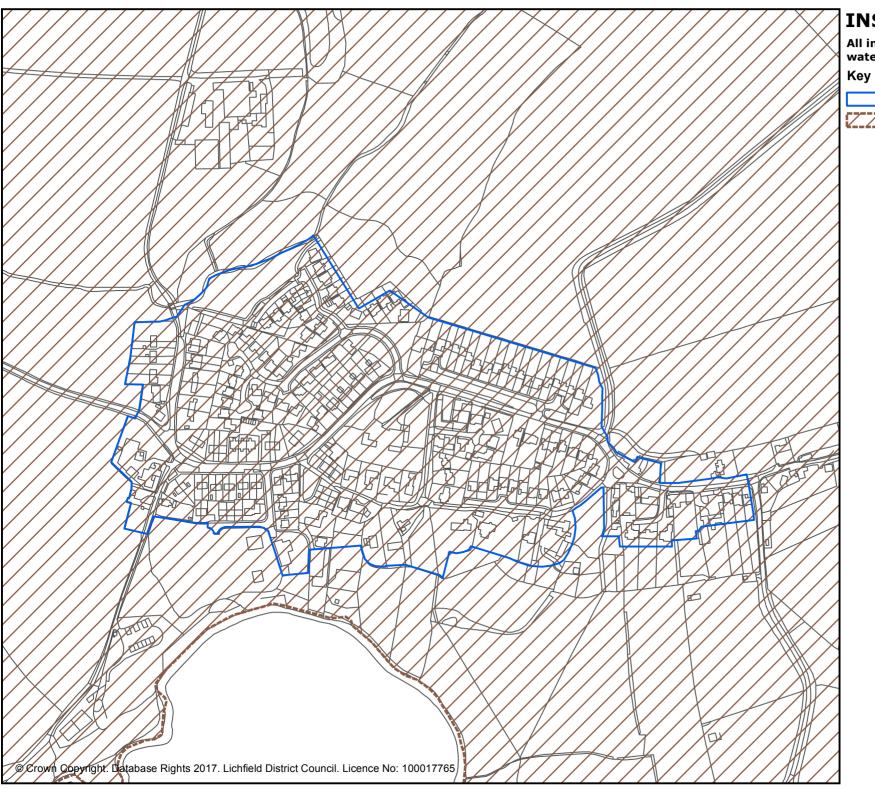

# INSET 1 LICHFIELD

# All inset lies within the Cannock Chase SAC policy area (Policy NR7) Key

Green Belt (Core Policies 1, 13, Policies NR2, Lichfield 1)