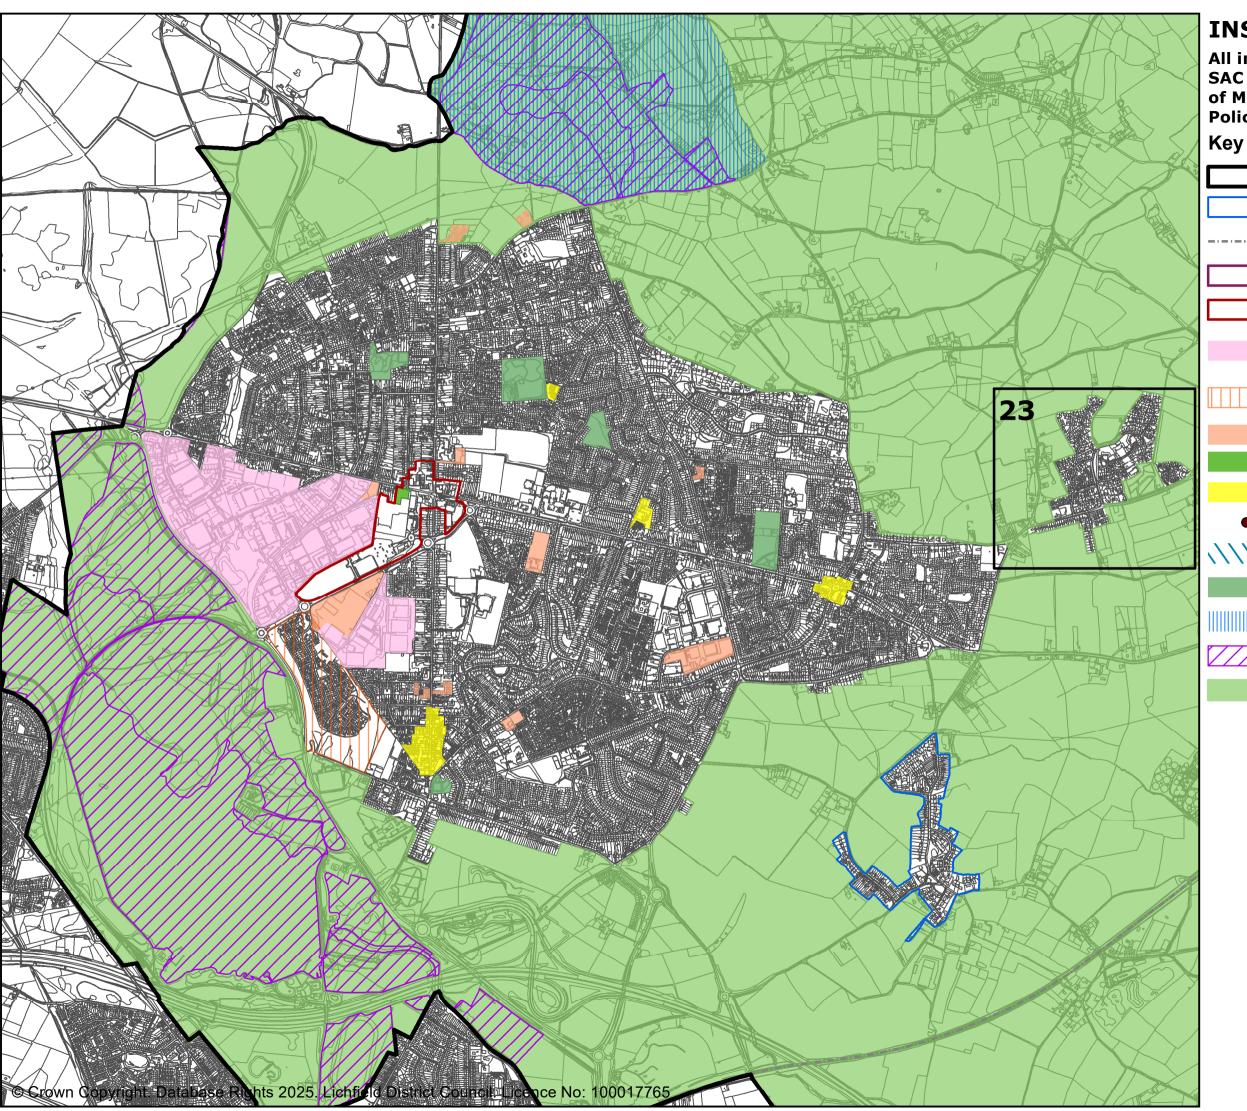

# INSET 1 LICHFIELD

# All inset lies within the Cannock Chase SAC policy area (Policy NR7) Key

Green Belt (Core Policies 1, 13, Policies NR2, Lichfield 1)