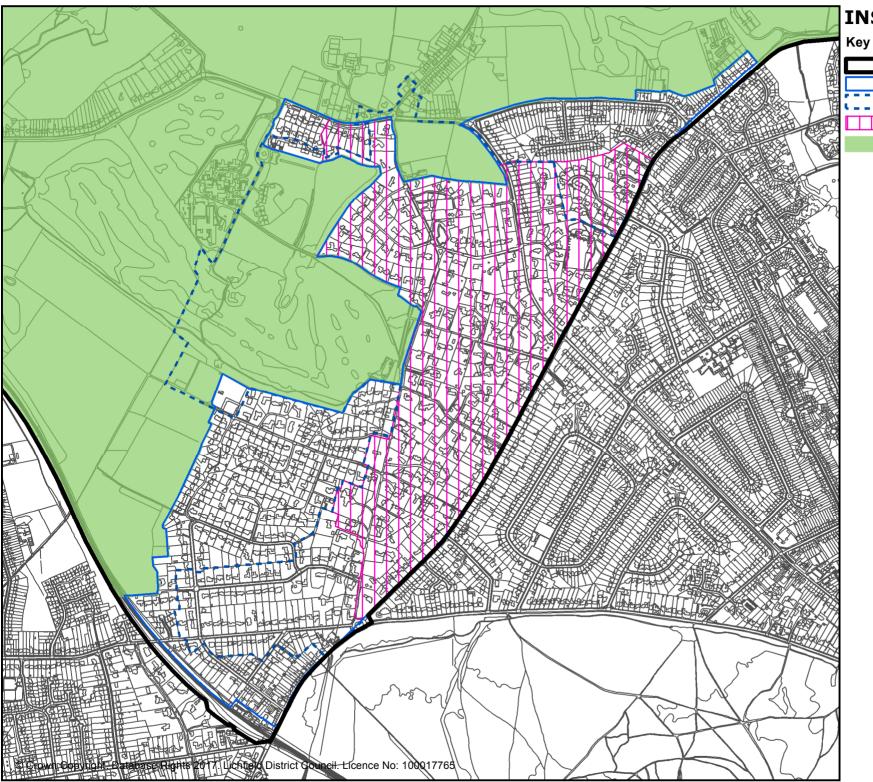

# INSET 25 STREETHAY

All inset lies within the Cannock Chase SAC policy area (Policy NR7)

Village settlement boundaries

HS2 Route

Housing land allocations (Policy LC1)

Strategic development allocations (Core policies 1,4,6, Policies Lichfield 4, Lichfield 5)

Existing employment areas (Core Policies 1,7, EMP1)

Road and junction improvements (Policies ST4)

Ancient Monuments (Core Policy 14)