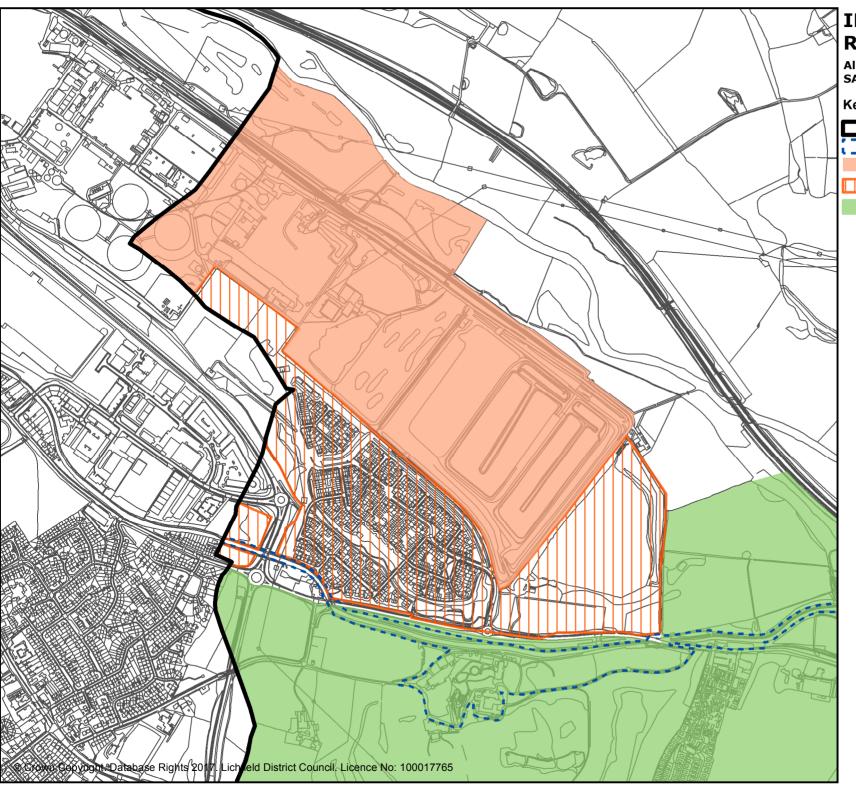

# **INSET 12 FRADLEY**

# All inset lies within the Cannock Chase SAC policy area (Policy NR7)

Village settlement boundaries

HS2 Route

Employment land allocations (Core Policies 1,7, Policy EMP1)

Strategic development allocations (Core policies 1,4,6, Policy Frad4)

Housing land allocations (Policy F1)

Existing employment areas (Core Policies 1,7, Policy EMP1)

Road and junction improvements (Policy ST5)

Conservation areas (Core Policies 1, 14, Policy BE1)

Central Rivers Initiative (Core Policies 1,9,13, Policies NR5,NR6)

Local green space (see relevant neighbourhood plan)

Trees & Woodlands (Ancient Woodland) (Core policy 13, Policies SC2,HSC1,NR4)