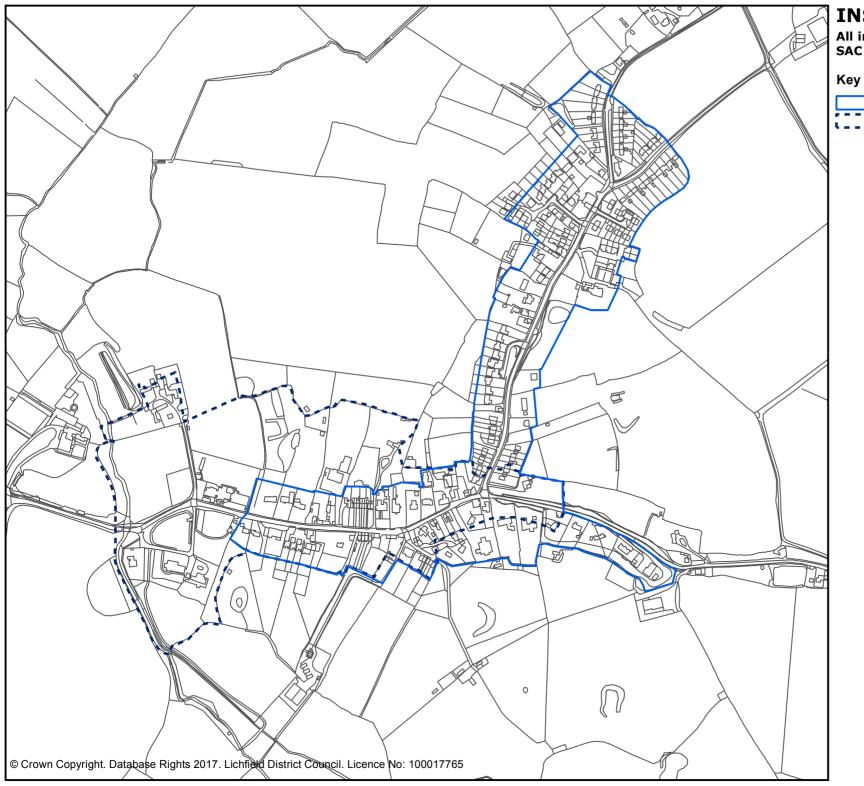

# INSET 14 HARLASTON

Village settlement boundaries

Conservation areas (Core Policies 1, 14, Policy BE1)

Housing land allocations (Policy OR1)

National Forest (Core Policies 1, 13, 14, Policies SC2, NR3, Alr1, NR11)

River Mease SAC water catchment (Core Policy 13, Policies NR8, NR9)