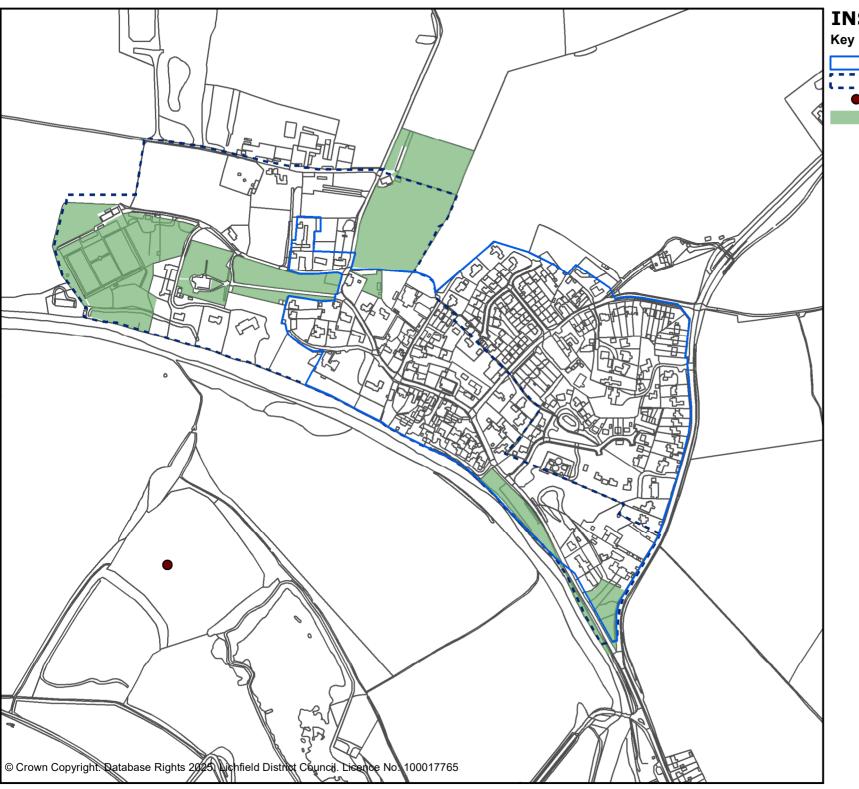

# **INSET 12 FRADLEY**

# All inset lies within the Cannock Chase SAC policy area (Policy NR7)

Village settlement boundaries

HS2 Route

Employment land allocations (Core Policies 1,7, Policy EMP1)

Strategic development allocations (Core policies 1,4,6, Policy Frad4)

Housing land allocations (Policy F1)

Existing employment areas (Core Policies 1,7, Policy EMP1)

Road and junction improvements (Policy ST5)

Conservation areas (Core Policies 1, 14, Policy BE1)

Central Rivers Initiative (Core Policies 1,9,13, Policies NR5,NR6)

Local green space (see relevant neighbourhood plan)

Trees & Woodlands (Ancient Woodland) (Core policy 13, Policies SC2,HSC1,NR4)