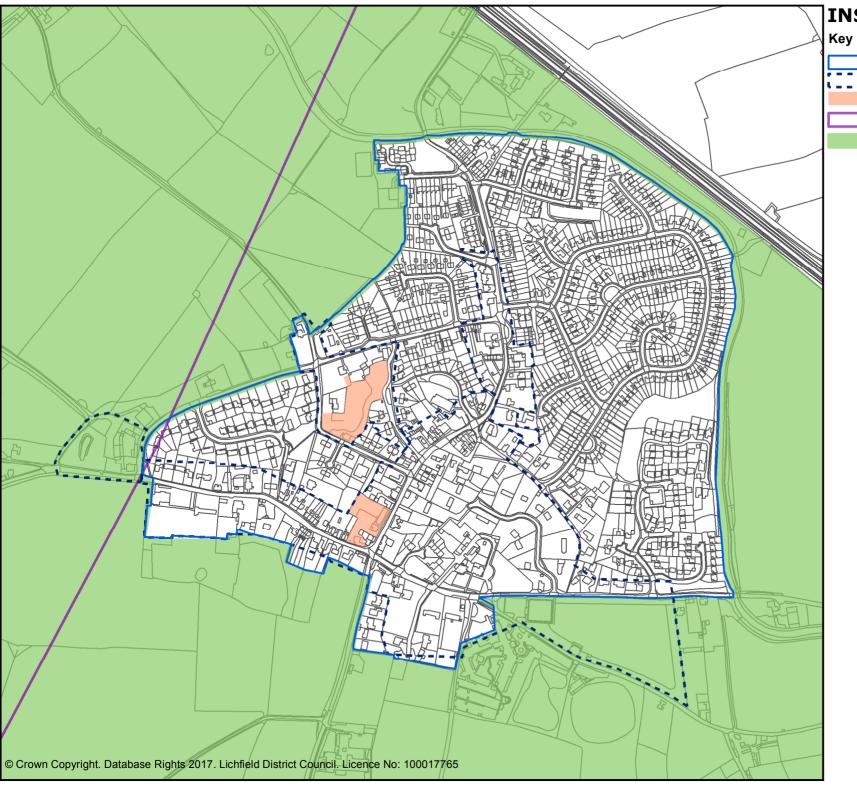

# **INSET 2 LICHFIELD CITY CENTRE**

All inset lies within the Cannock Chase SAC policy area (Policy NR7)

Lichfield City Primary Frontages (Policy Lichfield 3) Lichfield City Secondary Frontages (Policy Lichfield 3) Conservation areas (Core Policies 1, 14, Policy BE1) Lichfield city primary shopping area (Policy Lichfield 3) Lichfield city primary shopping area extension (Policy Lichfield 3) Lichfield city centre boundary (Core Policy 8, Policy Lichfield 3) Housing land allocations (Policies LC1) Mixed-use land allocations (Policy LC2) Existing employment areas (Core Policies 1,7, Policy Lichfield 3, EMP1)