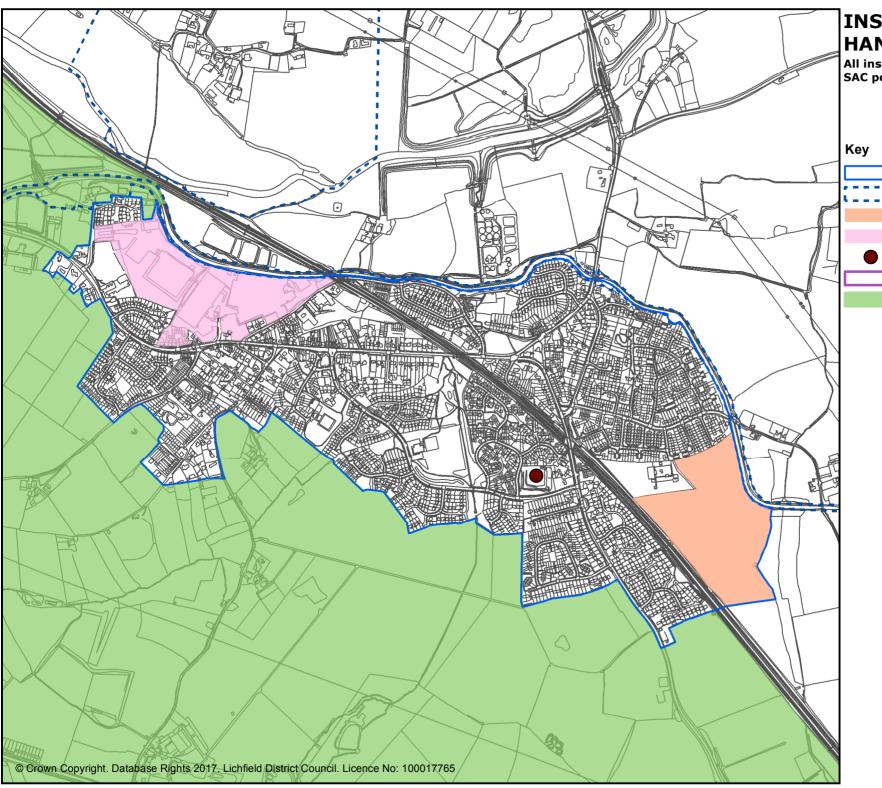

# INSET 1 LICHFIELD

# All inset lies within the Cannock Chase SAC policy area (Policy NR7) Key

Green Belt (Core Policies 1, 13, Policies NR2, Lichfield 1)