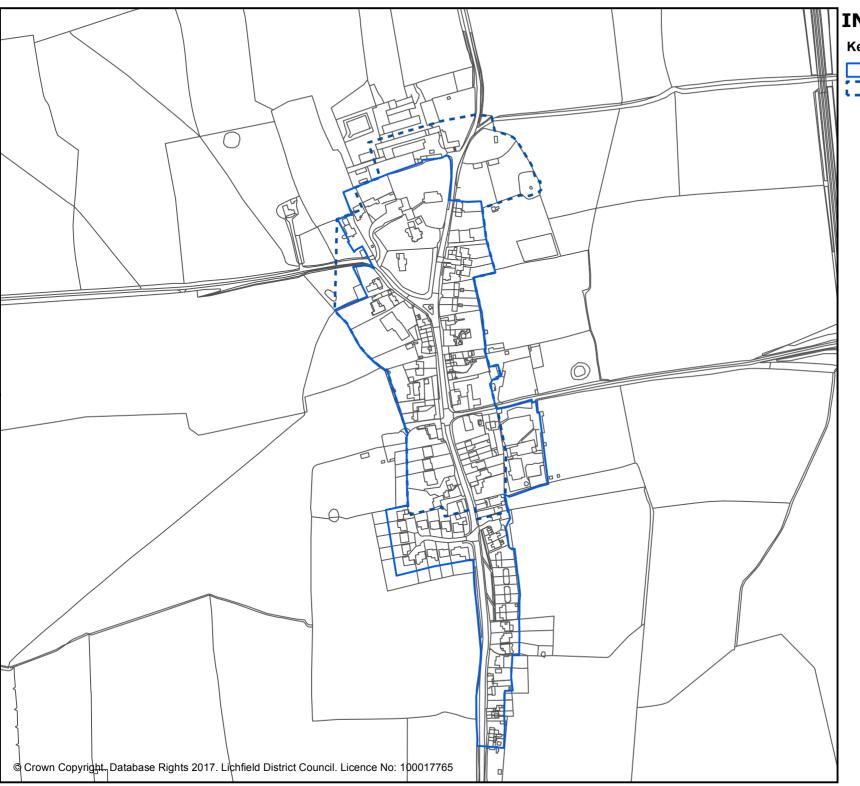

# INSET 1 LICHFIELD

# All inset lies within the Cannock Chase SAC policy area (Policy NR7) Key

Green Belt (Core Policies 1, 13, Policies NR2, Lichfield 1)