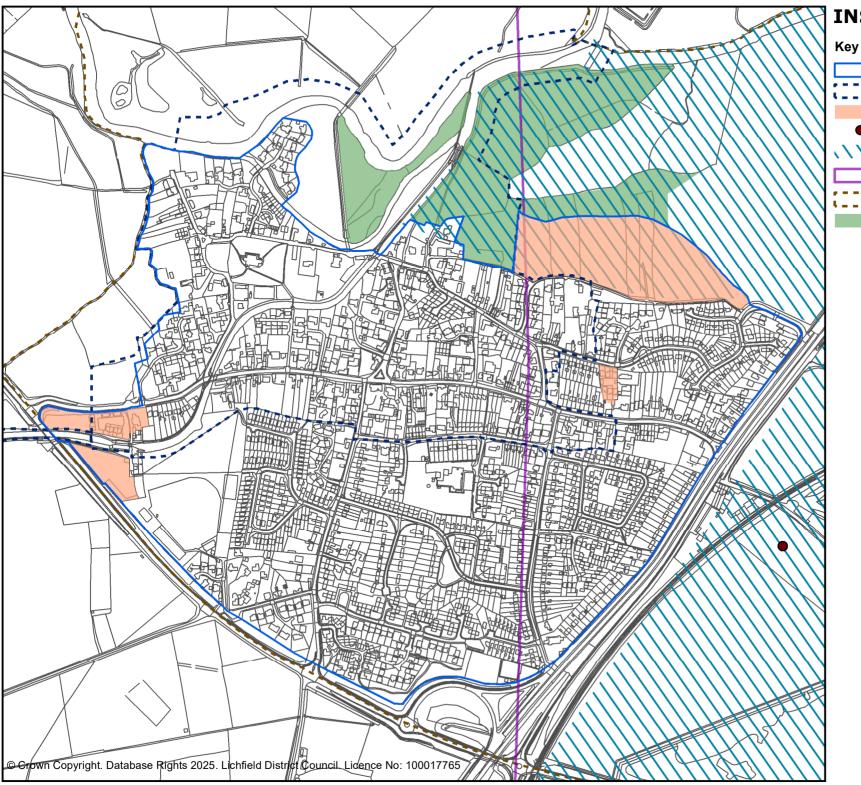

# INSET 23 ST MATTHEWS

All inset lies within the Cannock Chase SAC policy area (Policy NR7) & Forest of Mercia (Core Policies 1, 13, 14, Policy SC2)

Key