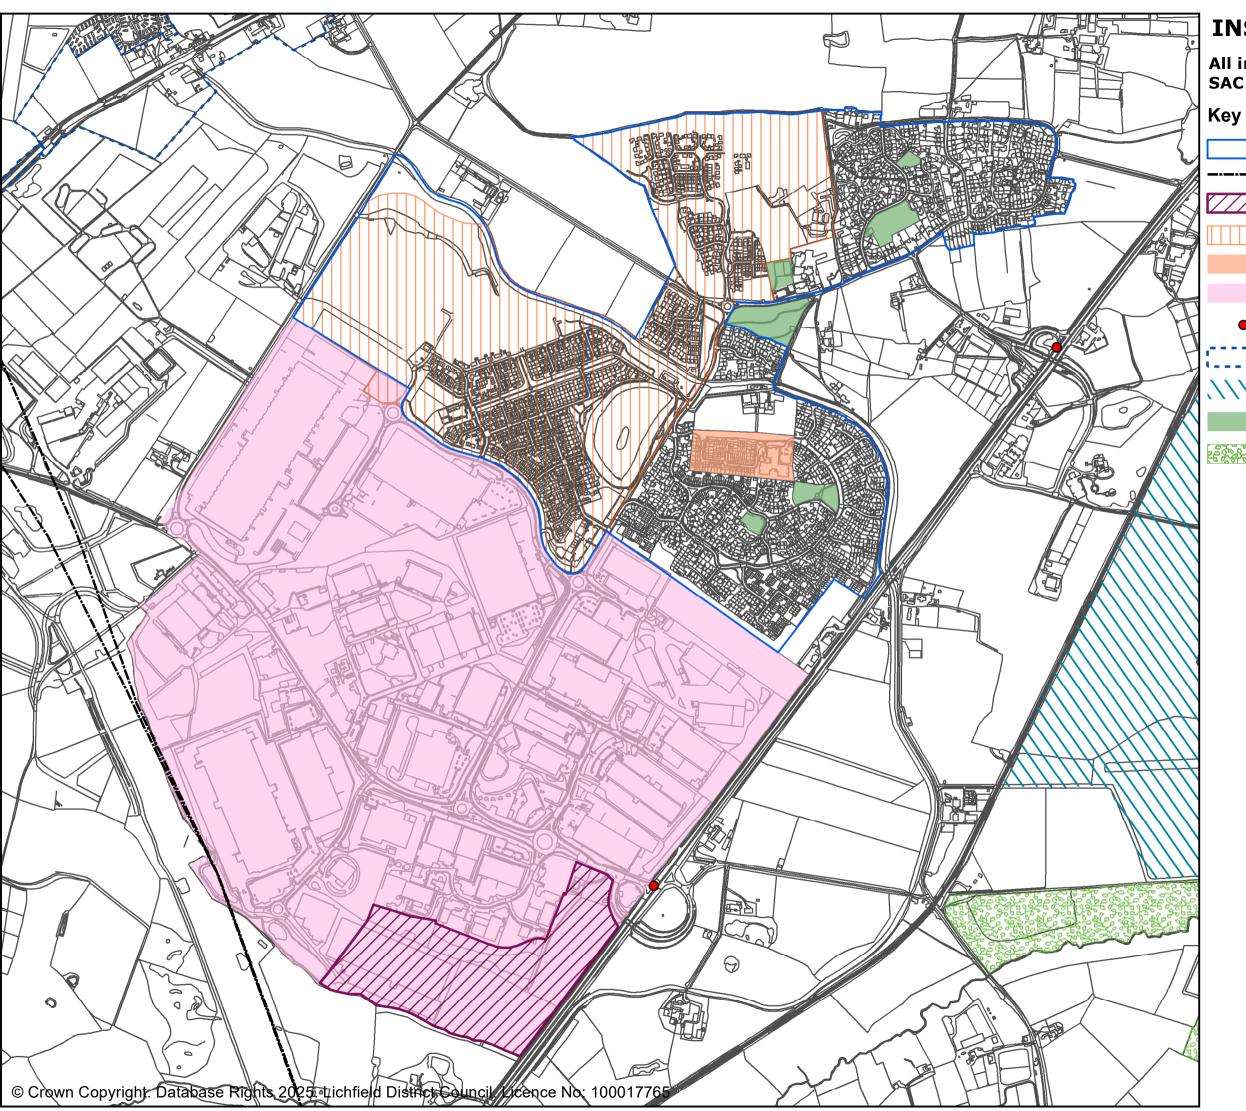

# INSET 25 STREETHAY

All inset lies within the Cannock Chase SAC policy area (Policy NR7)

Village settlement boundaries

HS2 Route

Housing land allocations (Policy LC1)

Strategic development allocations (Core policies 1,4,6, Policies Lichfield 4, Lichfield 5)

Existing employment areas (Core Policies 1,7, EMP1)

Road and junction improvements (Policies ST4)

Ancient Monuments (Core Policy 14)