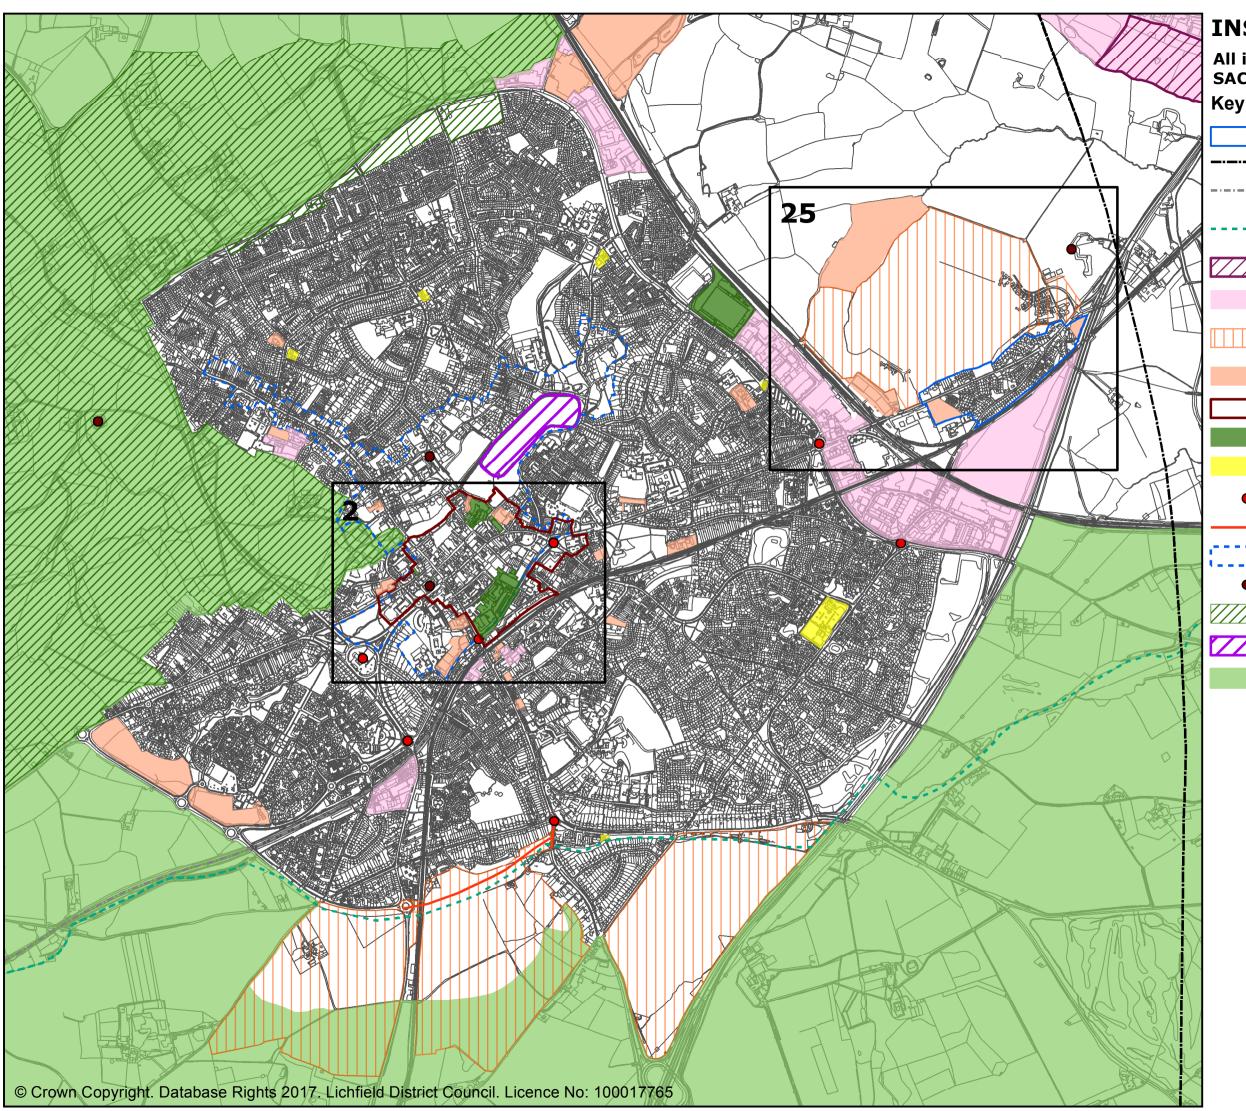

# INSET 1 LICHFIELD

# All inset lies within the Cannock Chase SAC policy area (Policy NR7) Key

Green Belt (Core Policies 1, 13, Policies NR2, Lichfield 1)

# **INSET 12 FRADLEY**

# All inset lies within the Cannock Chase SAC policy area (Policy NR7)

Village settlement boundaries

HS2 Route

Employment land allocations (Core Policies 1,7, Policy EMP1)

Strategic development allocations (Core policies 1,4,6, Policy Frad4)

Housing land allocations (Policy F1)

Existing employment areas (Core Policies 1,7, Policy EMP1)

Road and junction improvements (Policy ST5)

Conservation areas (Core Policies 1, 14, Policy BE1)

Central Rivers Initiative (Core Policies 1,9,13, Policies NR5,NR6)

Local green space (see relevant neighbourhood plan)

Trees & Woodlands (Ancient Woodland) (Core policy 13, Policies SC2,HSC1,NR4)

# INSET 25 STREETHAY

All inset lies within the Cannock Chase SAC policy area (Policy NR7)

Village settlement boundaries

HS2 Route

Housing land allocations (Policy LC1)

Strategic development allocations (Core policies 1,4,6, Policies Lichfield 4, Lichfield 5)

Existing employment areas (Core Policies 1,7, EMP1)

Road and junction improvements (Policies ST4)

Ancient Monuments (Core Policy 14)