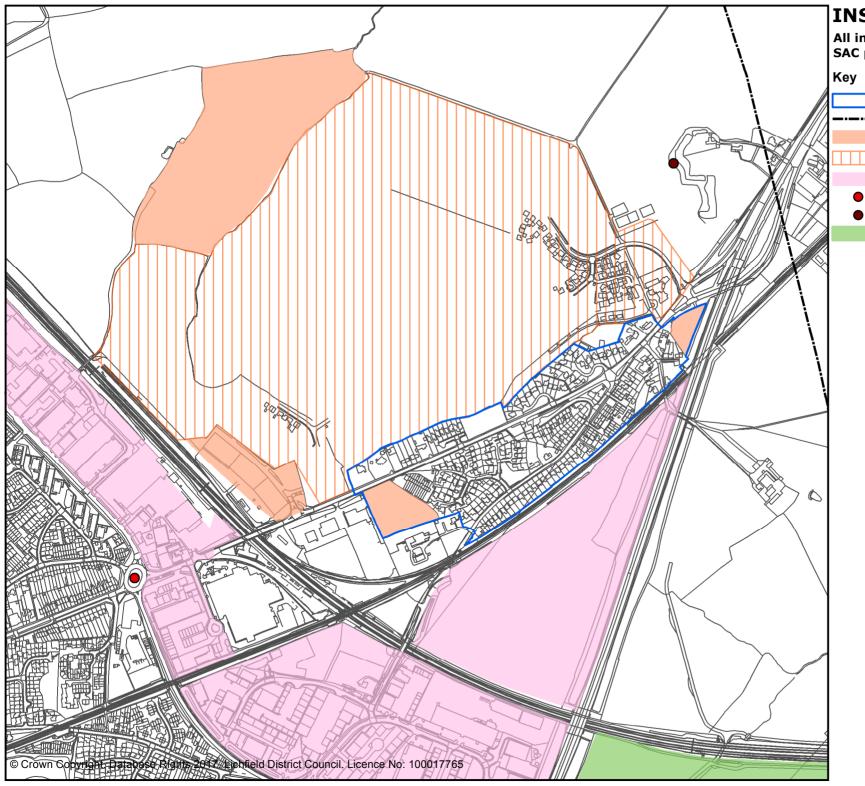

# **INSET 12 FRADLEY**

# All inset lies within the Cannock Chase SAC policy area (Policy NR7)

Village settlement boundaries

HS2 Route

Employment land allocations (Core Policies 1,7, Policy EMP1)

Strategic development allocations (Core policies 1,4,6, Policy Frad4)

Housing land allocations (Policy F1)

Existing employment areas (Core Policies 1,7, Policy EMP1)

Road and junction improvements (Policy ST5)

Conservation areas (Core Policies 1, 14, Policy BE1)

Central Rivers Initiative (Core Policies 1,9,13, Policies NR5,NR6)

Local green space (see relevant neighbourhood plan)

Trees & Woodlands (Ancient Woodland) (Core policy 13, Policies SC2,HSC1,NR4)