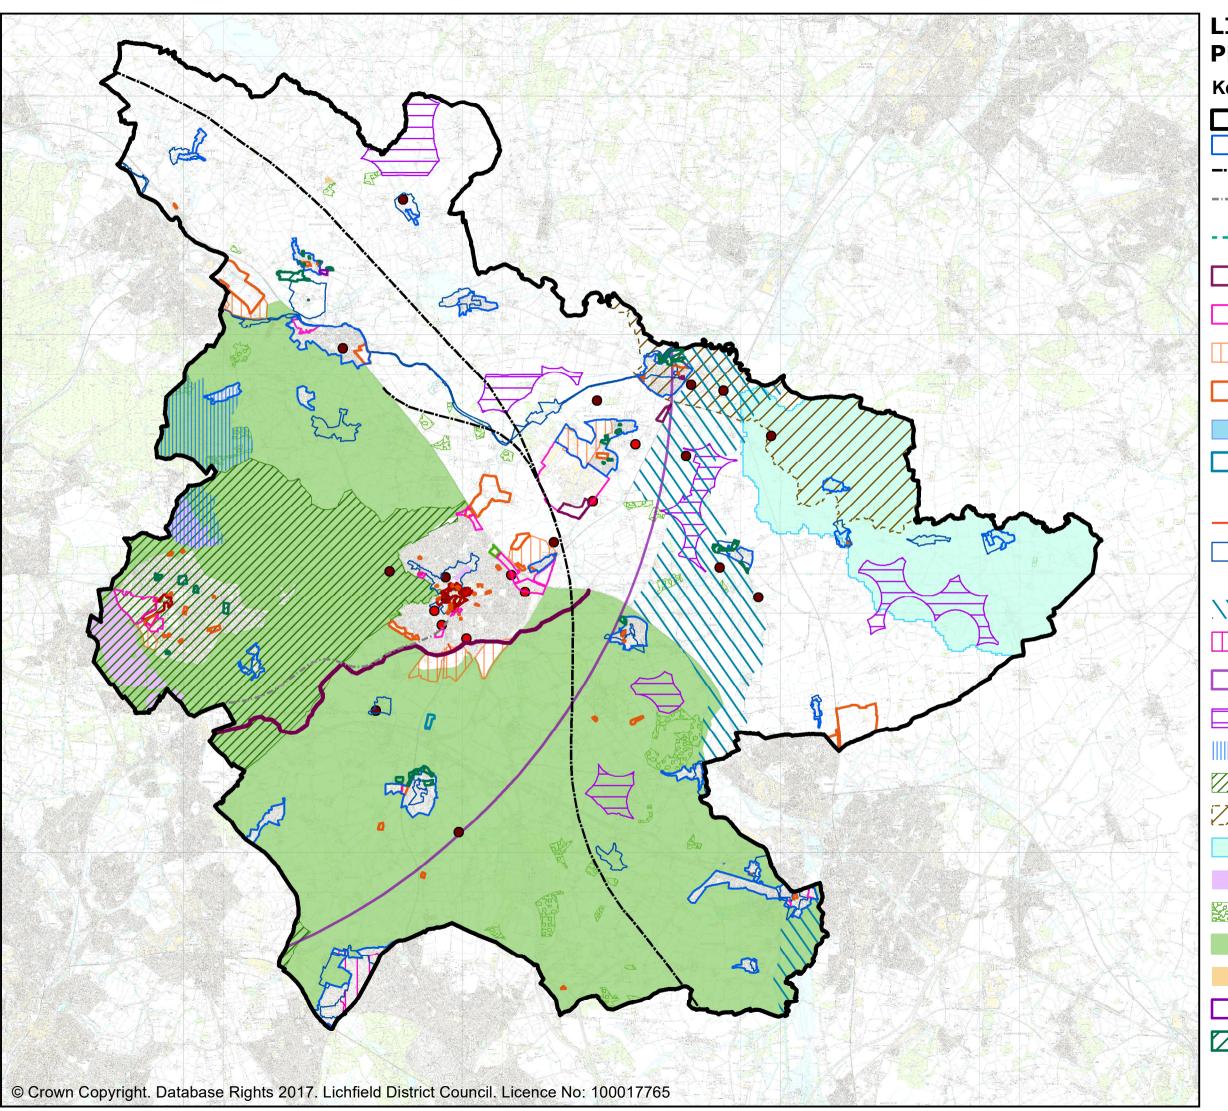

# LICHFIELD DISTRICT LOCAL **PLAN POLICIES MAP**

| P LAIT  | OLICILS MAP                                                                                               |
|---------|-----------------------------------------------------------------------------------------------------------|
| Key     |                                                                                                           |
|         | Lichfield district boundary                                                                               |
|         | Village settlement boundaries                                                                             |
|         | HS2 Route                                                                                                 |
|         | Walsall - Lichfield Rail Line (Core Policies 1, 5)                                                        |
|         | Route for a restored Lichfield Canal (Core Policies 1,9,13, Policies HSC1, Lichfield 1, Lichfield 2, IP2) |
|         | Employment land allocations (Core Policies 1,7, Policy EMP1)                                              |
|         | Existing employment areas (Core Policies 1,7, Policies Lichfield 3, Burntwood 3, EMP1)                    |
|         | Strategic development allocations (Core policies 1,4,6)                                                   |
|         | Housing land allocations (Policies LC1, B1, NT1, R1, F1, A1, AH1, FZ1, S1, W1, OR1)                       |
|         | Gypsy & traveller site allocation (Policies H3, GT1)                                                      |
|         | Proposed office allocation (Policy Lichfield 3)                                                           |
| •       | Road and junction improvements (Policies ST4, ST5)                                                        |
|         | Road line safeguarding (Policy ST3)                                                                       |
|         | Conservation areas (Core Policies 1, 14, Policy BE1)                                                      |
|         | Ancient Monuments (Core Policy 14)                                                                        |
| 7/////. | Central Rivers Initiative (Core Policies 1,9,13, Policies NR5,NR6,Alr1,Alr3)                              |
|         | Little Aston Park Density Policy (see Little Aston Neighbourhood Plan)                                    |
|         | Cannock Chase SAC policy area (Core Policies 1,9,13, Policies SC2,NR3,NR5,NR7, Burntwood 1)               |
|         | Wind energy areas of opportunity (Core Policy 3, Policy SC2)                                              |
|         | Area of Outstanding Natural Beauty (Core Policies 1, 9, Policy NR10)                                      |
|         | Forest of Mercia (Core Policies 1, 13, 14, Policy SC2)                                                    |
| 7///    | National Forest (Core Policies 1, 13, 14, Policies SC2, NR3, Alr1, NR11)                                  |
|         | River Mease SAC water catchment (Core Policy 13, Policies NR8, NR9)                                       |
|         | Site of Special Scientific Interest (Core<br>Policy 13, Policy NR9)                                       |
|         | Trees & Woodlands (Ancient Woodland) (Core policy 13, Policies SC2,HSC1,NR4)                              |
|         | Green Belt (Core Policies 1, 13, Policies NR2, Lichfield 1, B1, FZ1, S1, W1)                              |
|         | Blithbury redevelopment (see neighbourhood plan)                                                          |

Local green space (see relevant neighbourhood plan)

Land east of Mavesyn Ridware allocation (see neighbourhood plan)