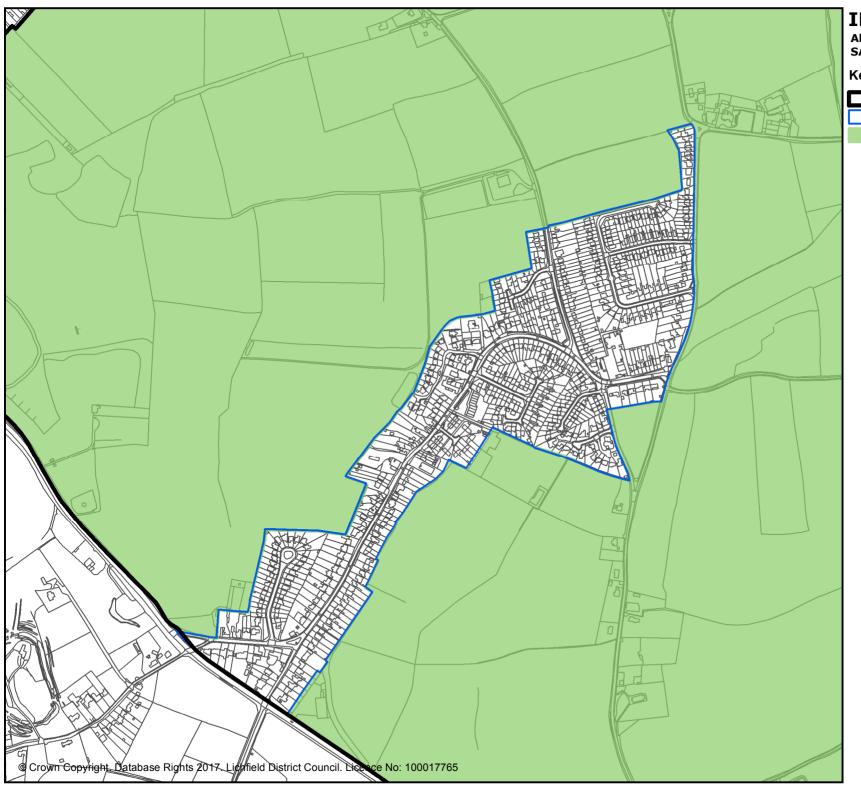

# INSET 1 LICHFIELD

# All inset lies within the Cannock Chase SAC policy area (Policy NR7) Key

Green Belt (Core Policies 1, 13, Policies NR2, Lichfield 1)