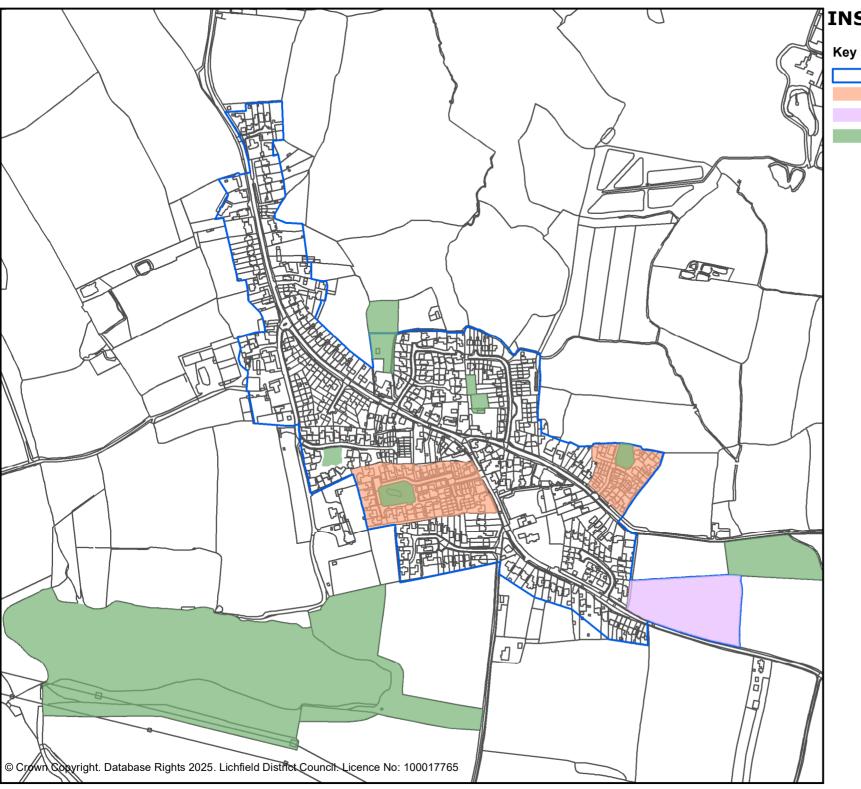

### All inset lies within the Cannock Chase SAC policy area (Policy NR7)

Village settlement boundaries

Conservation areas (Core Policies 1, 14, Policy BE1)

Housing land allocations (Policy S1) (see Shenstone Neighbourhood Plan Policy HA1)

Local green space (see Shenstone Neighbourhood Plan Policy GSC1)