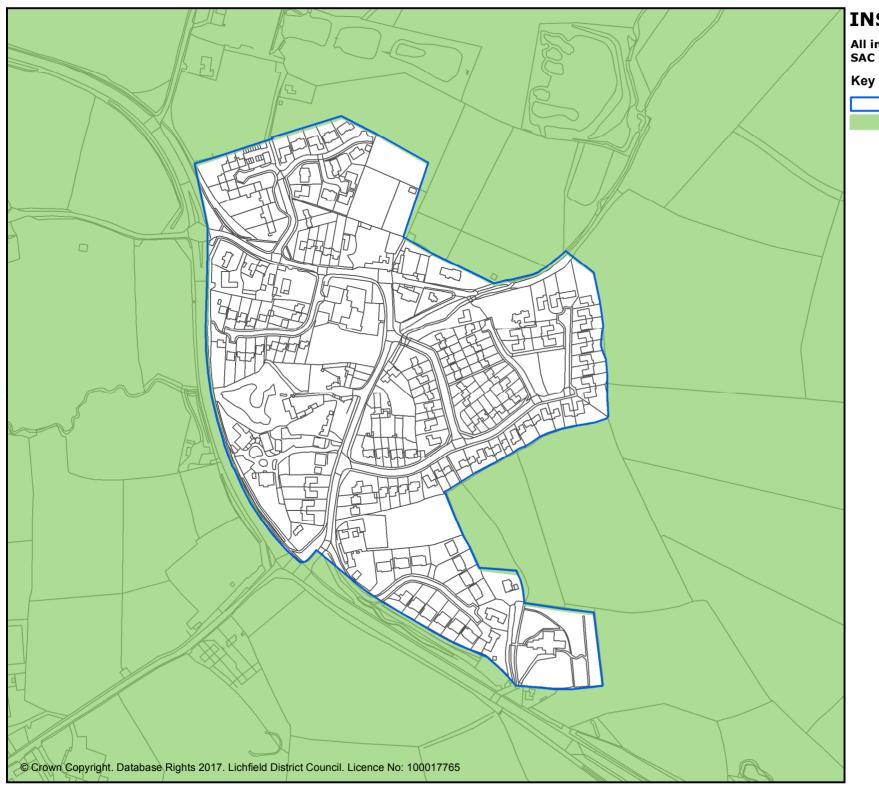

# **INSET 22 SHENSTONE**

### All inset lies within the Cannock Chase SAC policy area (Policy NR7)

Village settlement boundaries

Conservation areas (Core Policies 1, 14, Policy BE1)

Housing land allocations (Policy S1) (see Shenstone Neighbourhood Plan Policy HA1)

Local green space (see Shenstone Neighbourhood Plan Policy GSC1)