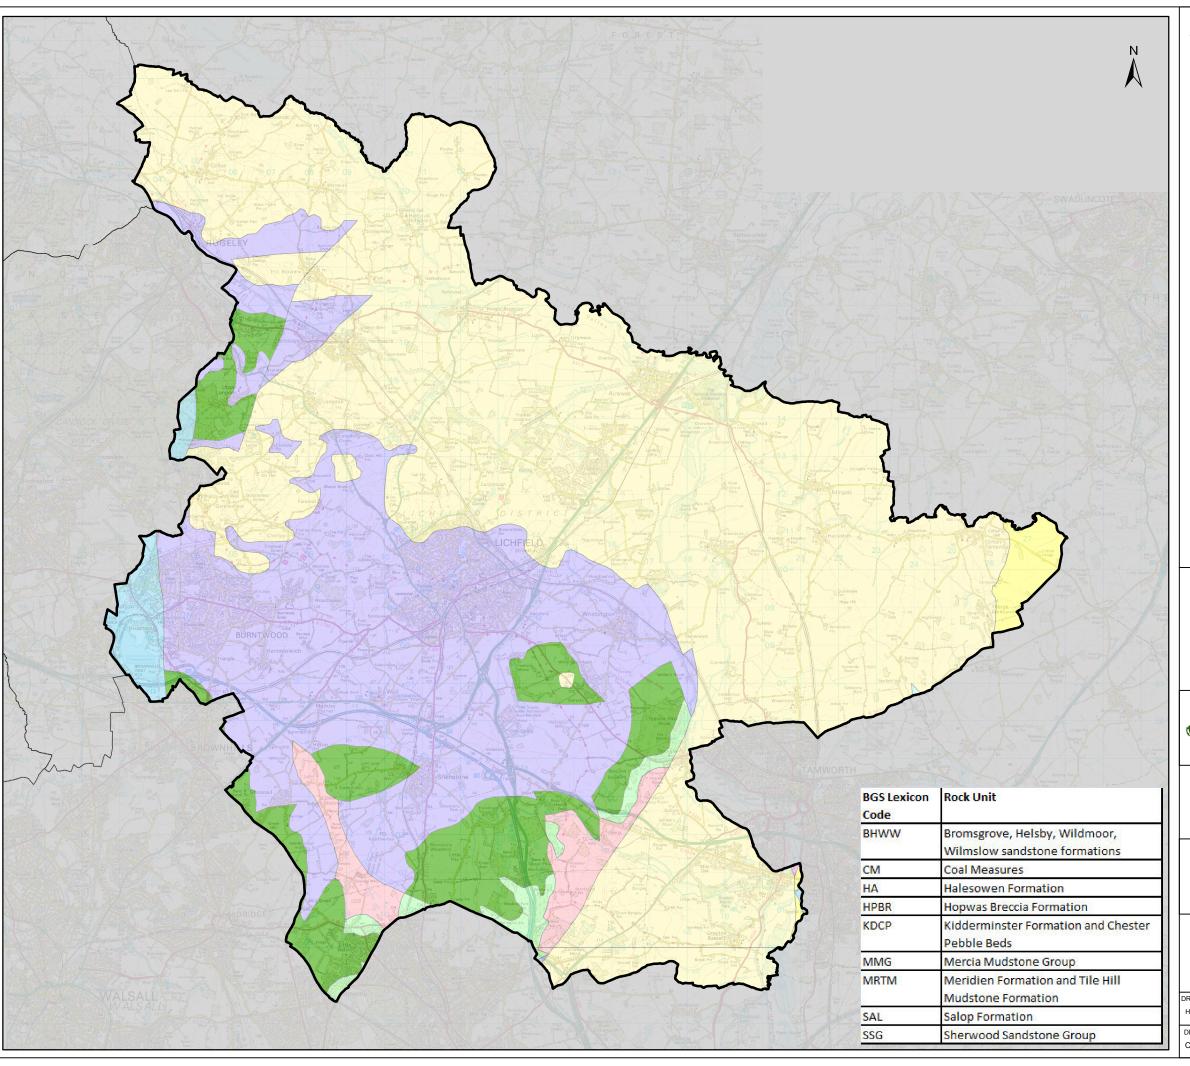

## **South Staffordshire Strategic Flood Risk Assessment**

Figure SG-LD Solid Geology of Lichfield District Council