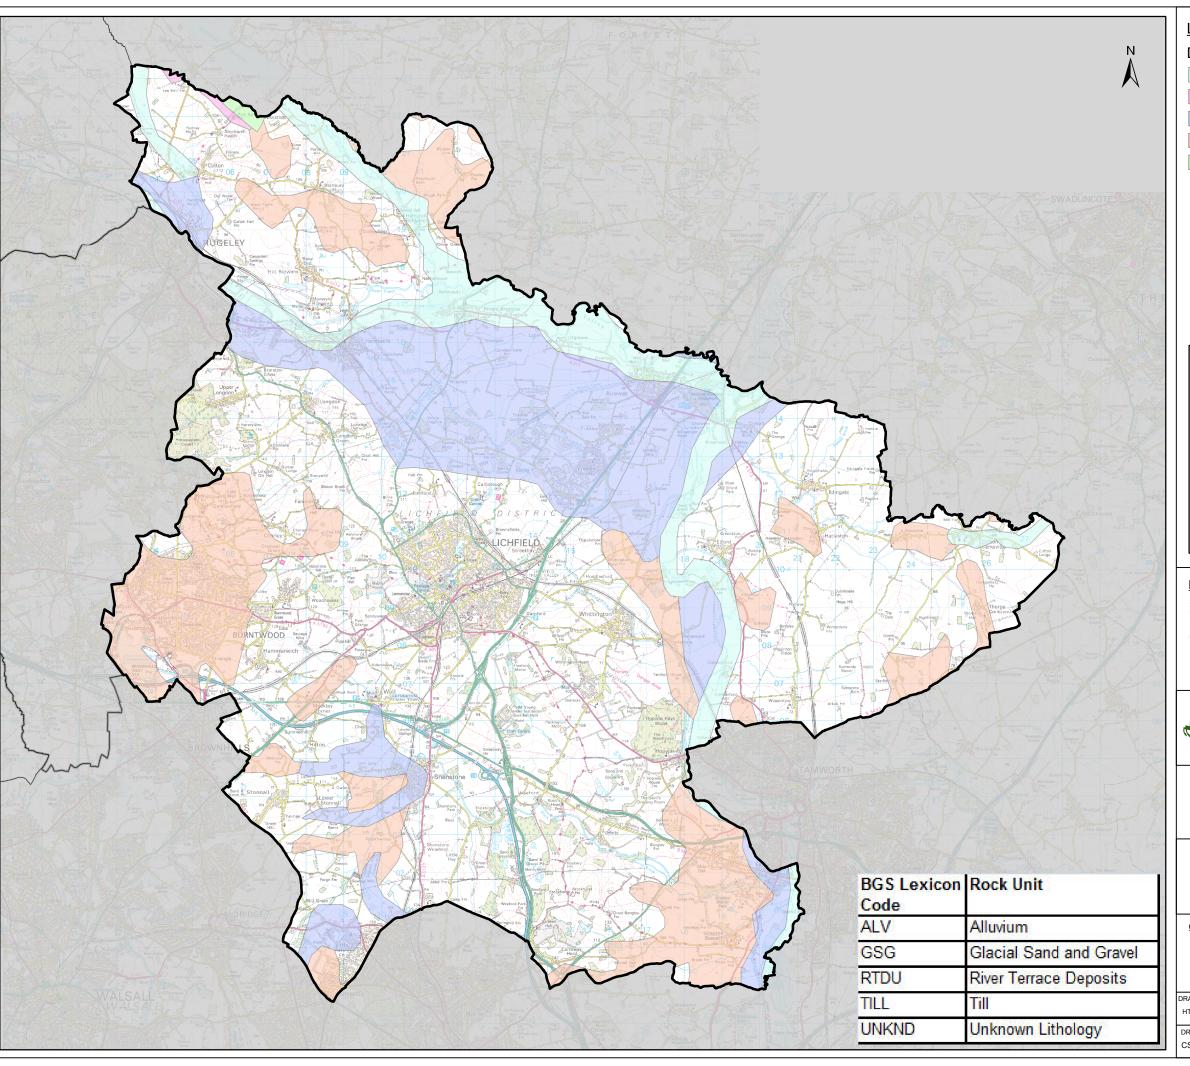

## **South Staffordshire Strategic Flood Risk Assessment**

Figure DG-LD Drift Geology of Lichfield District Council