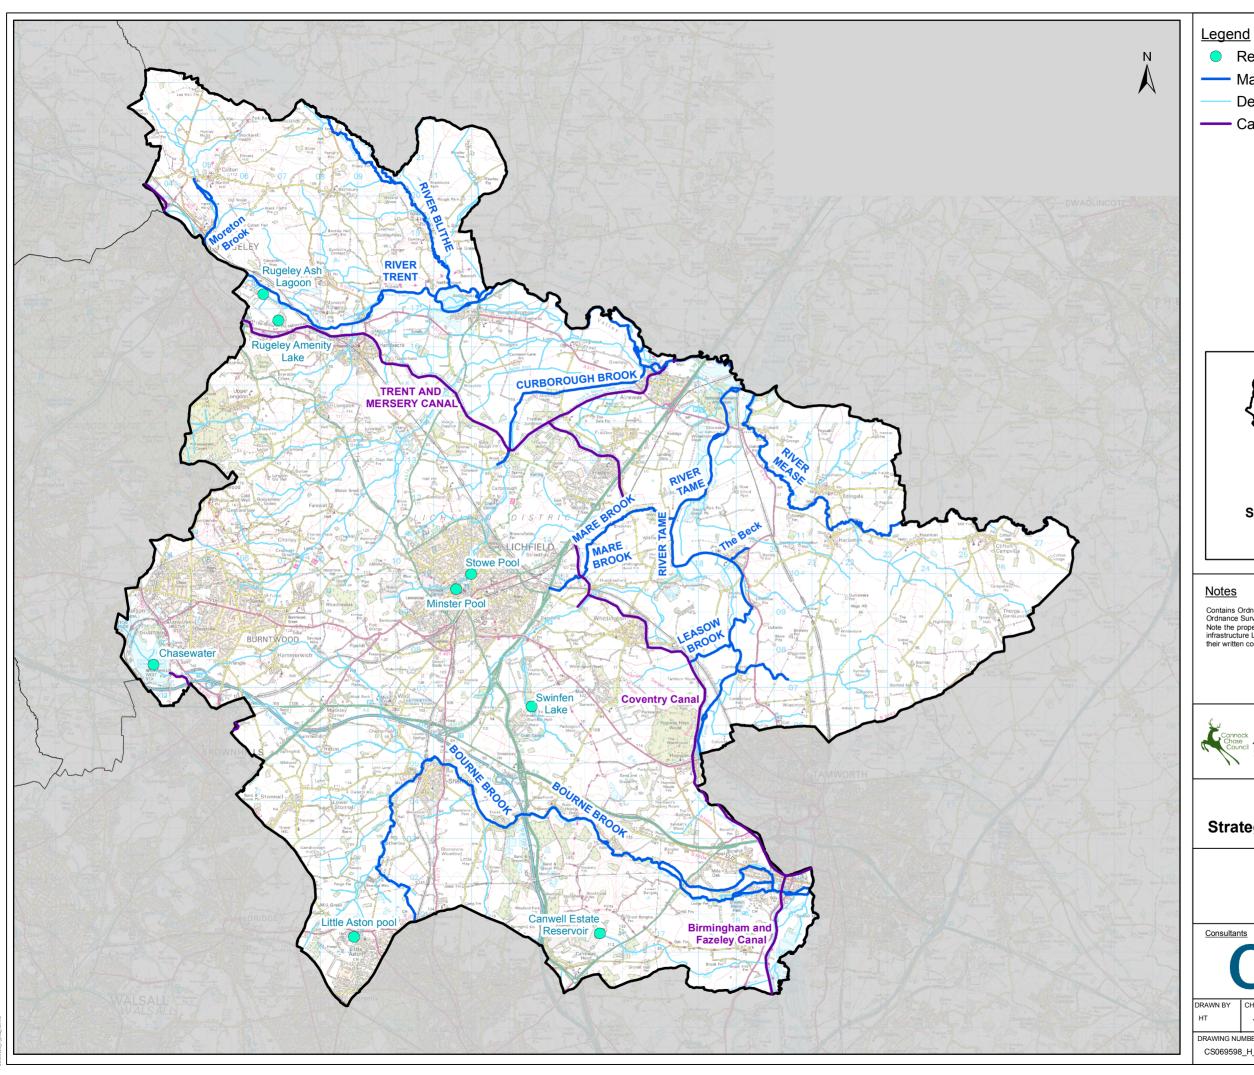

Reservoirs

Main Rivers

**Detailed River Network** 

— Canals

Contains Ordnance Survey data © Crown copyright and database rights 2014 Ordnance Survey 100017765.

Note the property of this drawing and design is vested in Capita Property and infrastructure Limited and must not be copied or reproduced in anyway without their written consent.

## **South Staffordshire Strategic Flood Risk Assessment**

Figure H-LD Hydrology of Lichfield District Council