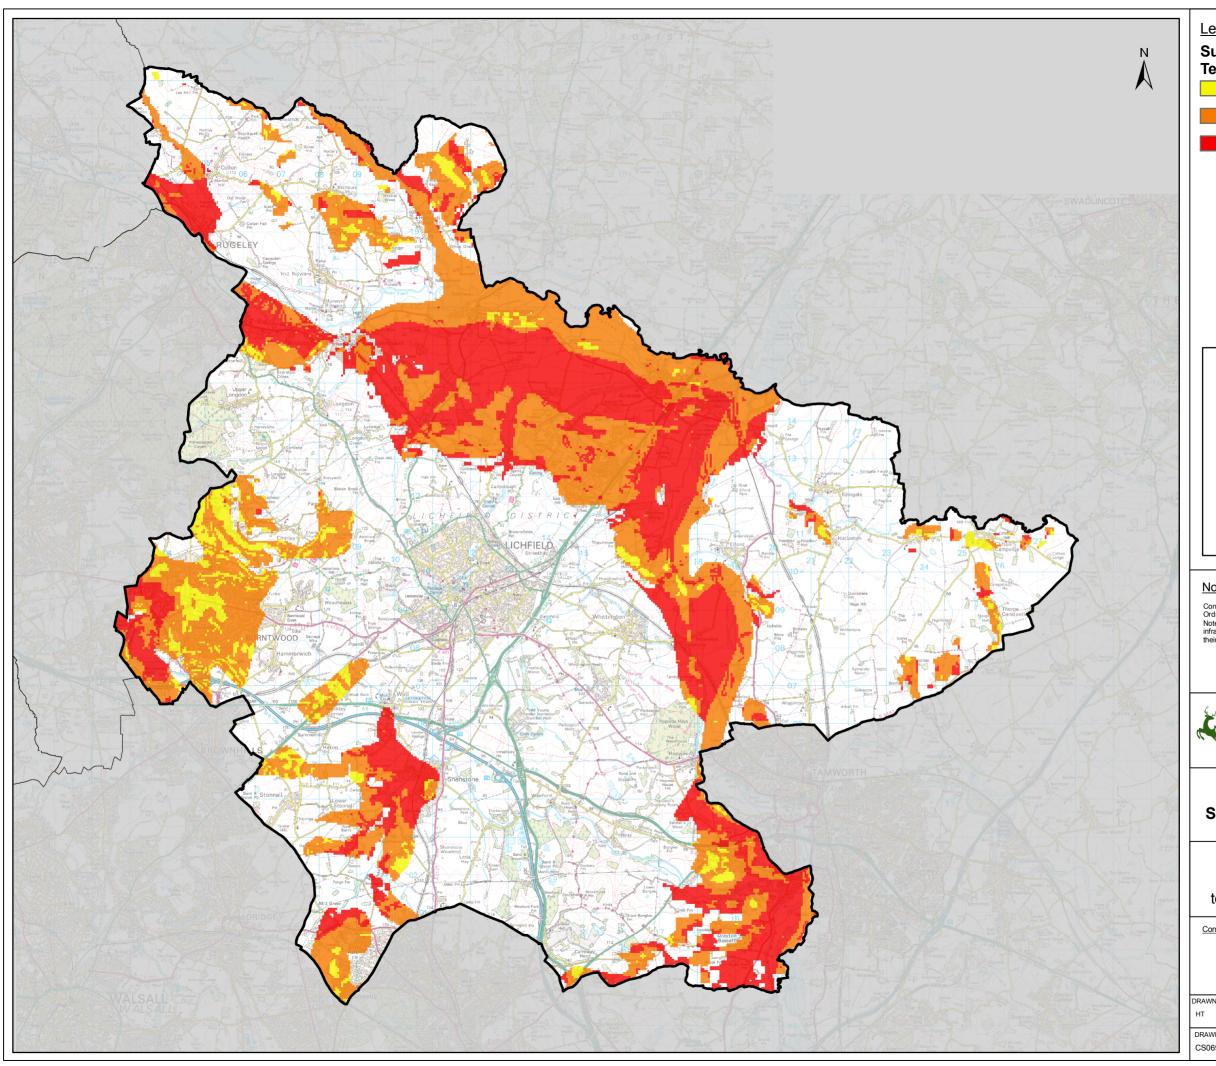

## Suitability of Infiltration SuDS Techniques

Low

Medium

High

Contains Ordnance Survey data © Crown copyright and database rights 2014 Ordnance Survey 100017765.

Note the property of this drawing and design is vested in Capita Property and infrastructure Limited and must not be copied or reproduced in anyway without their written consent.

## **South Staffordshire Strategic Flood Risk Assessment**

Figure SS1-LD Suitability of Infiltration SuDS techniques in Lichfield District Council