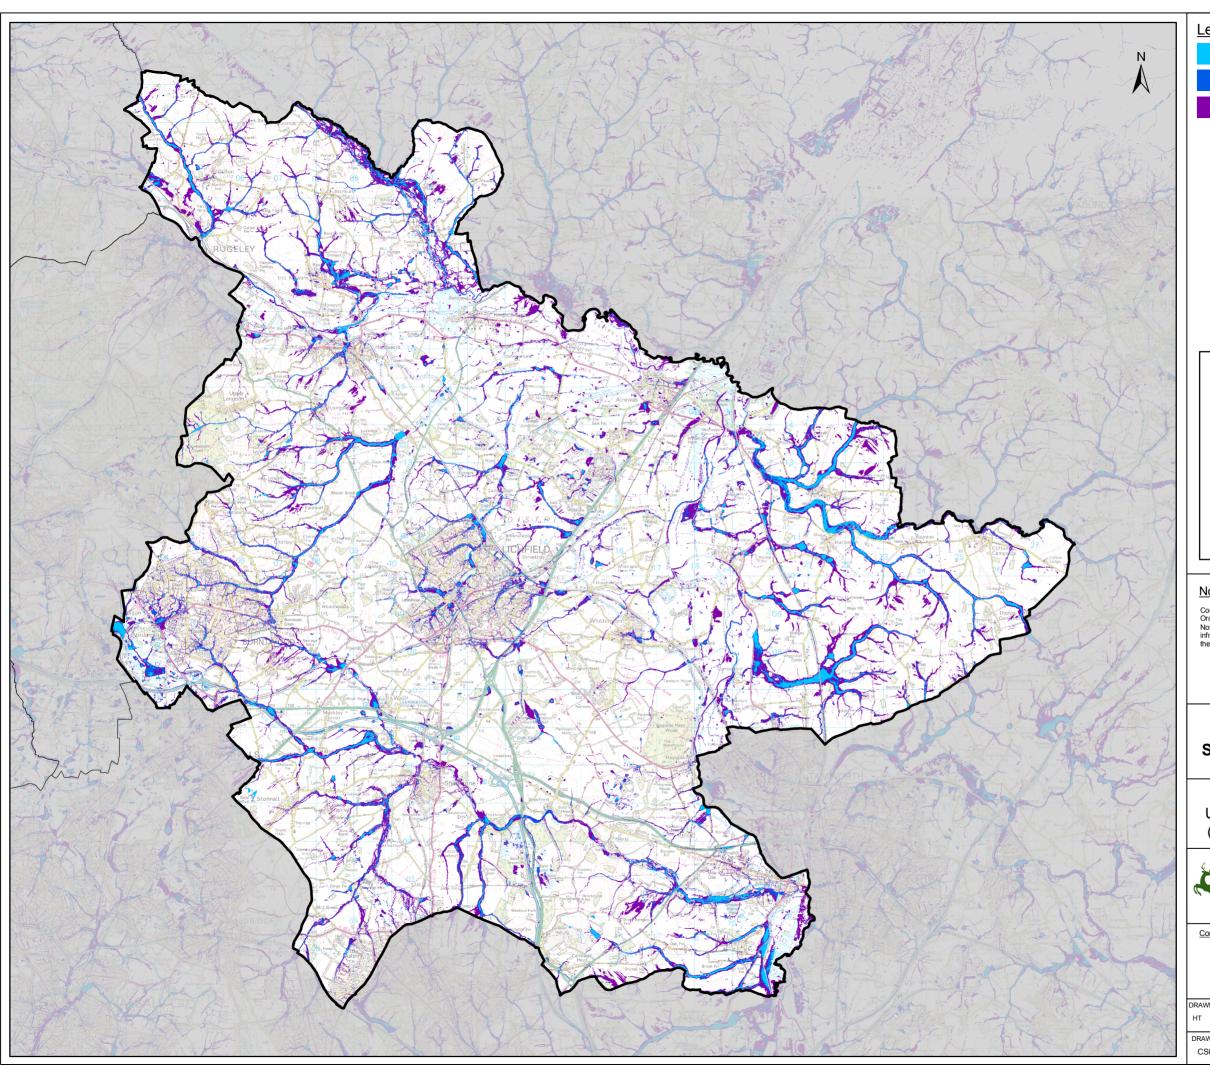

## **South Staffordshire Strategic Flood Risk Assessment**

Figure SW-LD Updated Flood Map for Surface Water (uFMfSW) for Lichfield District Council