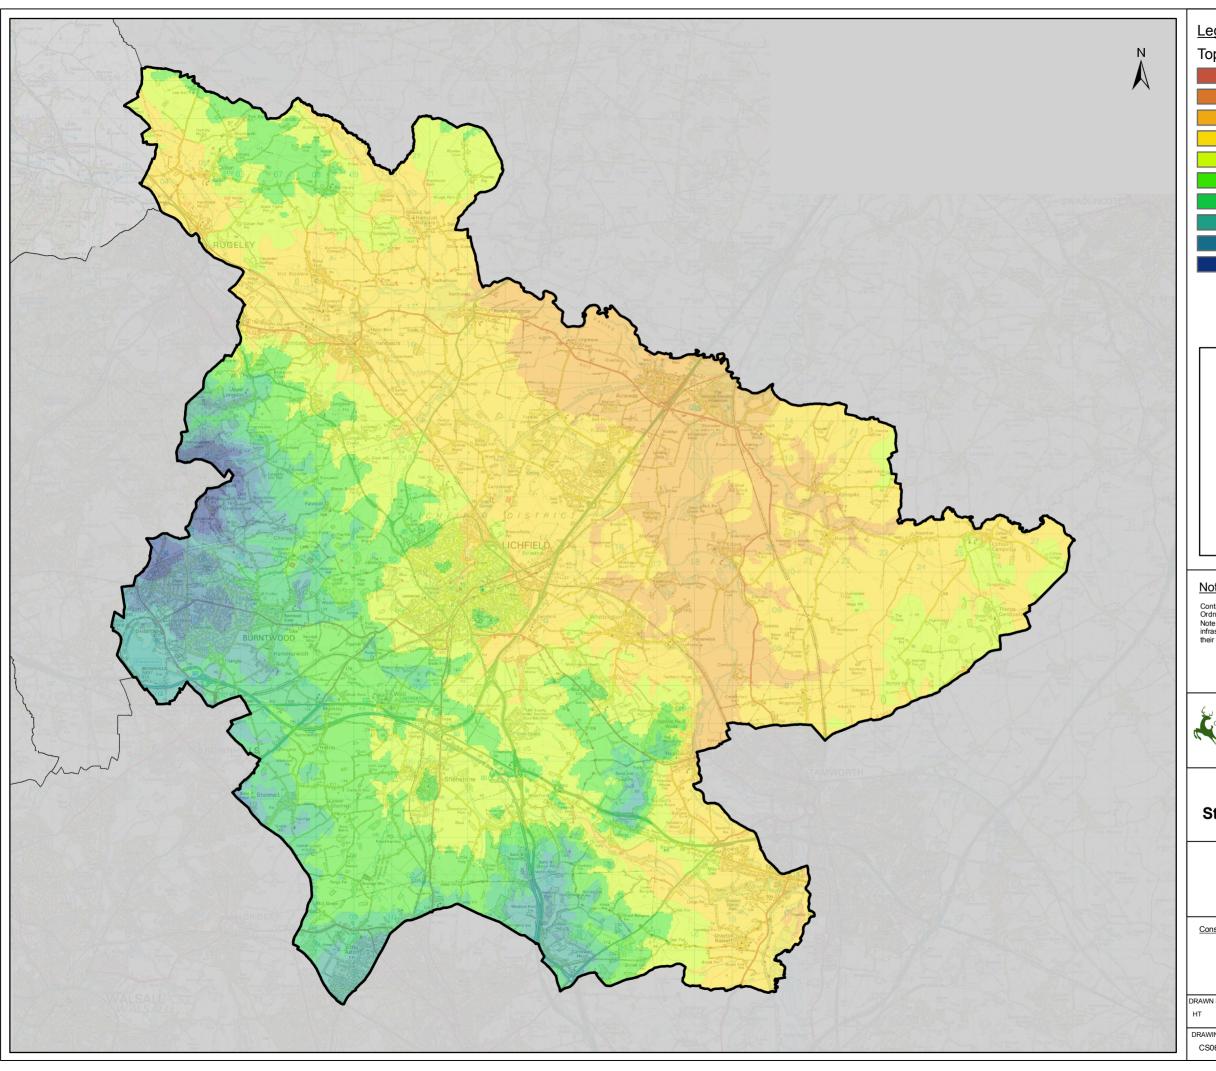

## <u>Legend</u>

## Topography

0 - 20 m

20 - 40 m

40 - 60 m

60 - 80 m

80 - 100 m

100 - 120 m

120 - 140 m

140 - 160 m

160 - 180 m

180 - 200 m

Contains Ordnance Survey data © Crown copyright and database rights 2014 Ordnance Survey 100017765.

Note the property of this drawing and design is vested in Capita Property and infrastructure Limited and must not be copied or reproduced in anyway without their written consent.

## **South Staffordshire Strategic Flood Risk Assessment**

Figure T-LD Topography of the Lichfield District Council