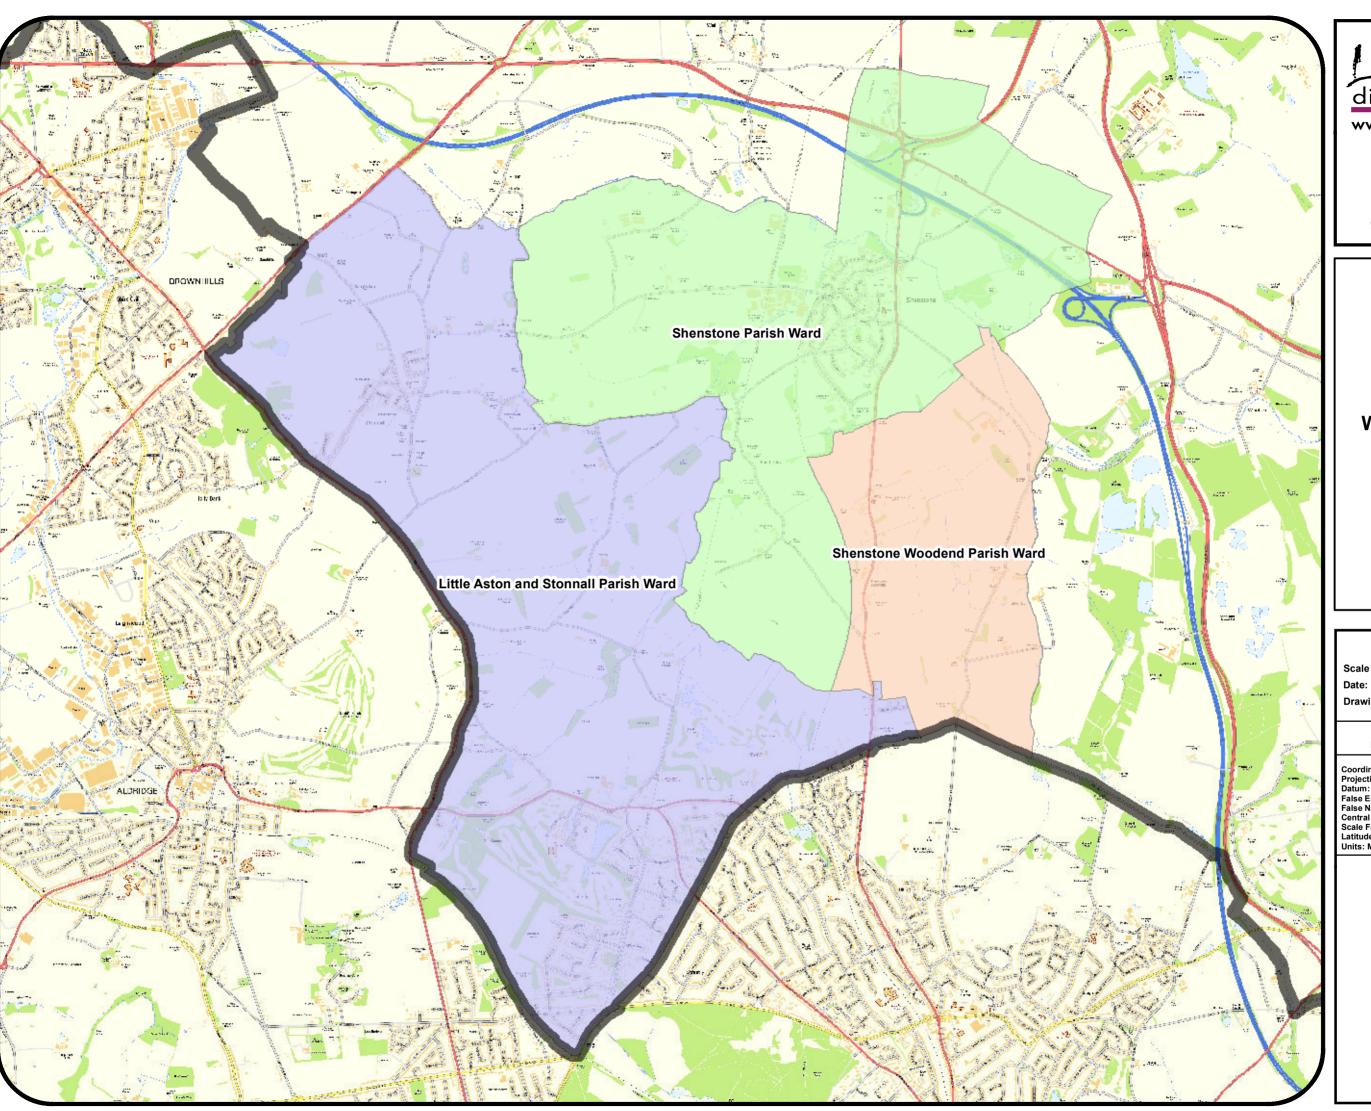

www.lichfielddc.gov.uk

District Council House

Frog Lane
Lichfield
Staffs
WS13 6YY

Telephone: 01543 308000 enquiries@lichfielddc.gov.uk

**Shenstone Warded Parishes Wards 2015** 

## **Drawing Details:**

1:30,306

08/07/2015

Drawing No:

Drawing Prepared by: Roberta Whittaker - GIS Officer

Coordinate System: British National Grid Projection: Transverse Mercator Datum: OSGB 1936
False Easting: 400,000.0000
False Northing: -100,000.0000
Central Meridian: -2.0000
Scale Factor: 0.9996
Latitude Of Origin: 49.0000
Units: Meter

© Crown Copyright. Database Rights 2015 Lichfield District Council. Licence No : 100017765.